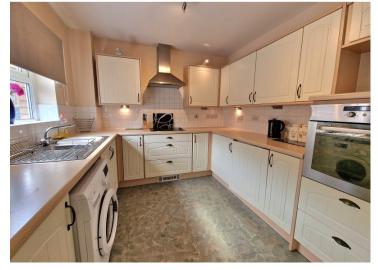

# Kitchen

#### (9' 02" x 8' 08" ) or (2.79m x 2.64m)

UPVC double glazed window to front aspect. Matching wall and base units, plumbing for washing machine, space for fridge/freezer, stainless steel sink/drainer, integrated hob and oven.