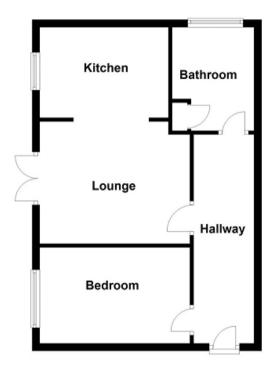

" x 13' 09" ) or (4.32m x 4.19m)

UPVC double glazed French doors leading to outside, plain ceiling, plain walls, carpet flooring, electric heaters, opening to kitchen.

# Kitchen

#### (9' 02" x 8' 08" ) or (2.79m x 2.64m)

UPVC double glazed window to front aspect. Matching wall and base units, plumbing for washing machine, space for fridge/freezer, stainless steel sink/drainer, integrated hob and oven.

# Bedroom One

## (12' 04" x 10' 08" ) or (3.76m x 3.25m)

UPVC double glazed window to front aspect, plain ceiling, plain walls, carpet flooring, electric heater.

#### Bathroom

UPVC double glazed obscured window to side aspect, plain ceiling, plain walls with tiled splashback, low level WC, pedestal wash hand basin, panelled bath with shower over, storage cupboard.





Ground Floor





# Daniel Matthew Estate Agents | 10 The Triangle, Brackla, Bridgend, CF31 2LL | 01656 750764 | www.danielmatthew.co.uk | info@danielmatthew.co.uk

Every effort has been taken in preparing these details as carefully as possible, however, intending purchasers should be aware that their accuracy is not guaranteed, all measurements are approximate and this does not form any part of any contract. Daniel Matthew Estate Agents has not tested any apparatus, fixtures, fittings, central heating systems or services mentioned in these particulars and intending purchasers are advised to satisfy themselves as to their working order or condition.