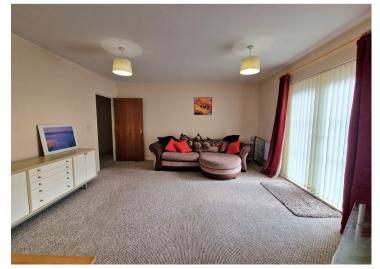

# Lounge

## (14' 02" x 13' 09" ) or (4.32m x 4.19m)

UPVC double glazed French doors leading to outside, plain ceiling, plain walls, carpet flooring, electric heaters, opening to kitchen.