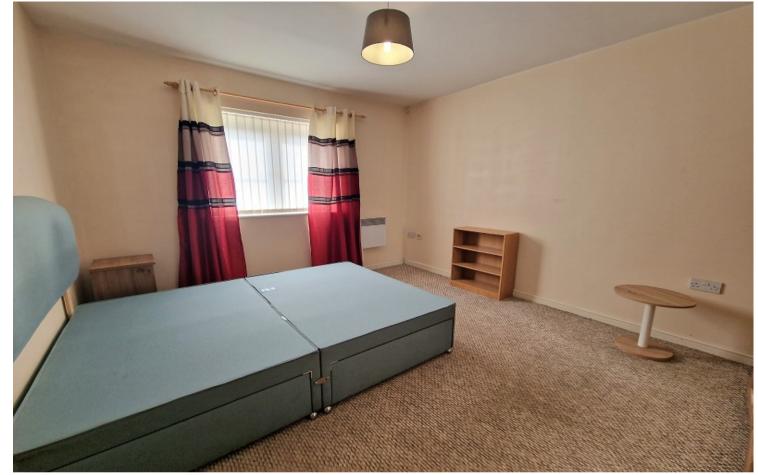

# Bedroom One

## (12' 04" x 10' 08" ) or (3.76m x 3.25m)

UPVC double glazed window to front aspect, plain ceiling, plain walls, carpet flooring, electric heater.