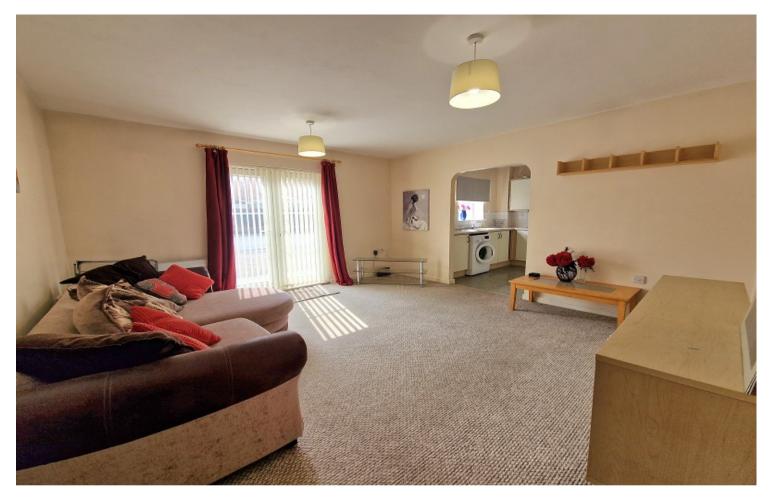

# Lounge

## (14' 02" x 13' 09" ) or (4.32m x 4.19m)

UPVC double glazed French doors leading to outside, plain ceiling, plain walls, carpet flooring, electric heaters, opening to kitchen.