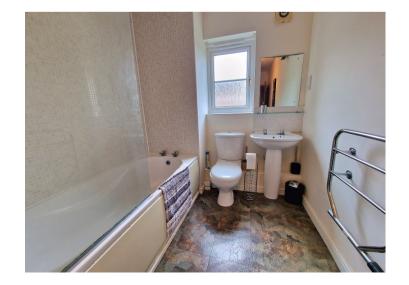

#### Bathroom

UPVC double glazed obscured window to side aspect, plain ceiling, plain walls with tiled splashback, low level WC, pedestal wash hand basin, panelled bath with shower over, storage cupboard.