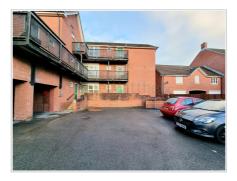

(19' 10" x 10' 11") or (6.05m x 3.33m)

UPVC doulbe glazed door to front aspect and UPVC french doors to side aspect, open plan living with living space and kitchen, Kitchen has a range of wall and base units with complimentary worktop,



## Bedroom One (12' 04" x 8' 04") or (3.76m x 2.54m)

UPVC double glazed window to front aspect, plain walls, plain ceiling and carpet flooring.

### Shower Room / WC

Three piece suite comprising shower enclosure with shower, low level WC, pedestal wash hand basin, plain walls, plain ceiling, wall heater and vinyl flooring.

#### Outside

Allocated parking space

#### Services

Mains electricity, mains water, mains drainage

EPC Rating: C74

# Tenure

We are informed that the tenure is Leasehold

## Council Tax

Band B

## Deposit: £0.00

























GROUND FLOOR APARTMENT



#### GROUND FLOOR APARTMENT

Every effort has been taken in preparing these details as carefully as possible, however, intending purchasers should be aware that their accuracy is not guaranteed, all measurements are approximate and this does not form any part of any contract. Daniel Matthew Estate Agents has not tested any apparatus, fixtures, fittings, central heating systems or services mentioned in these particulars and intending purchasers are advised to satisfy themselves as to their working order or condition.