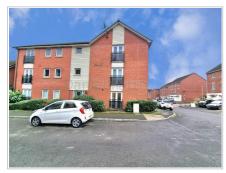

Lounge (19' 10" x 10' 11") or (6.05m x 3.33m)

UPVC doulbe glazed door to front aspect and UPVC french doors to side aspect, open plan living with living space and kitchen, Kitchen has a range of wall and base units with complimentary worktop,



## Bedroom One (12' 04" x 8' 04") or (3.76m x 2.54m)

UPVC double glazed window to front aspect, plain walls, plain ceiling and carpet flooring.

### Shower Room / WC

Three piece suite comprising shower enclosure with shower, low level WC, pedestal wash hand basin, plain walls, plain ceiling, wall heater and vinyl flooring.

#### Outside

Allocated parking space

#### Services

Mains electricity, mains water, mains drainage

EPC Rating: C74

# Tenure

We are informed that the tenure is Leasehold

## Council Tax

Band B

## Deposit: £0.00

























GROUND FLOOR APARTMENT



#### GROUND FLOOR APARTMENT

Every effort has been taken in preparing these details as carefully as possible, however, intending purchasers should be aware that their accuracy is not guaranteed, all measurements are approximate and this does not form any part of any contract. Daniel Matthew Estate Agents has not tested any apparatus, fixtures, fittings, central heating systems or services mentioned in these particulars and intending purchasers are advised to satisfy themselves as to their working order or condition.