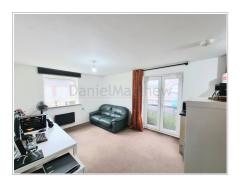

#### Open Plan Kitchen / Lounge (19' 10" x 10' 11") or (6.05m x 3.33m)

UPVC doulbe glazed door to front aspect and UPVC french doors to side aspect, open plan living with living space and kitchen, Kitchen has a range of wall and base units with complimentary worktop,