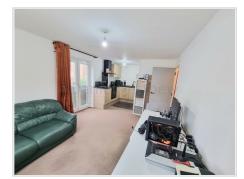

#### Open Plan Kitchen / Lounge (19' 10" x 10' 11") or (6.05m x 3.33m)

UPVC doulbe glazed door to front aspect and UPVC french doors to side aspect, open plan living with living space and kitchen, Kitchen has a range of wall and base units with complimentary worktop,