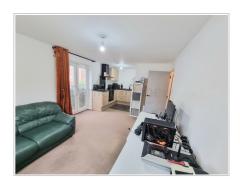

#### Open Plan Kitchen / Lounge (19' 10" x 10' 11") or (6.05m x 3.33m)

UPVC doulbe glazed door to front aspect and UPVC french doors to side aspect, open plan living with living space and kitchen, Kitchen has a range of wall and base units with complimentary worktop,