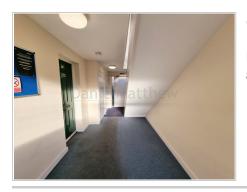

#### Communal hallway

Enter via secure communal door into the hallway, plain walls, carpet flooring and access to the ground floor flat.