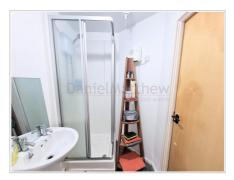

### Shower Room / WC

Three piece suite comprising shower enclosure with shower, low level WC, pedestal wash hand basin, plain walls, plain ceiling, wall heater and vinyl flooring.