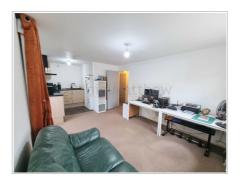

#### Open Plan Kitchen / Lounge (19' 10" x 10' 11") or (6.05m x 3.33m)

UPVC doulbe glazed door to front aspect and UPVC french doors to side aspect, open plan living with living space and kitchen, Kitchen has a range of wall and base units with complimentary worktop,