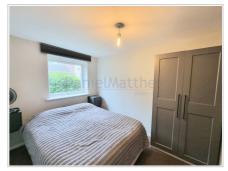

## Bedroom One (12' 04" x 8' 04") or (3.76m x 2.54m)

UPVC double glazed window to front aspect, plain walls, plain ceiling and carpet flooring.