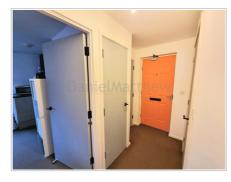

### **Entrance Hallway**

Enter into the hallway, plain walls, carpet flooring and access to all rooms and two storage cupboards.