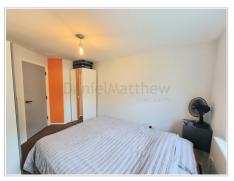

## Bedroom One (12' 04" x 8' 04") or (3.76m x 2.54m)

UPVC double glazed window to front aspect, plain walls, plain ceiling and carpet flooring.