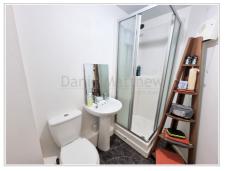

### Shower Room / WC

Three piece suite comprising shower enclosure with shower, low level WC, pedestal wash hand basin, plain walls, plain ceiling, wall heater and vinyl flooring.