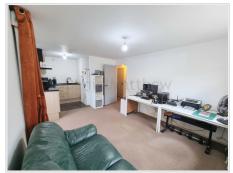

#### Open Plan Kitchen / Lounge (19' 10" x 10' 11") or (6.05m x 3.33m)

UPVC doulbe glazed door to front aspect and UPVC french doors to side aspect, open plan living with living space and kitchen, Kitchen has a range of wall and base units with complimentary worktop,