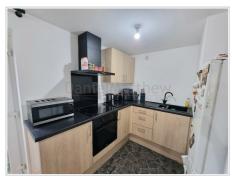

#### Open Plan Kitchen / Lounge (19' 10" x 10' 11") or (6.05m x 3.33m)

UPVC doulbe glazed door to front aspect and UPVC french doors to side aspect, open plan living with living space and kitchen, Kitchen has a range of wall and base units with complimentary worktop,