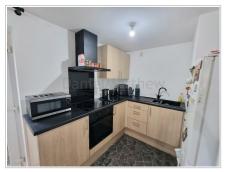

#### Open Plan Kitchen / Lounge (19' 10" x 10' 11") or (6.05m x 3.33m)

UPVC doulbe glazed door to front aspect and UPVC french doors to side aspect, open plan living with living space and kitchen, Kitchen has a range of wall and base units with complimentary worktop,