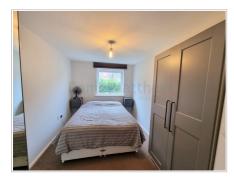

## Bedroom One (12' 04" x 8' 04") or (3.76m x 2.54m)

UPVC double glazed window to front aspect, plain walls, plain ceiling and carpet flooring.