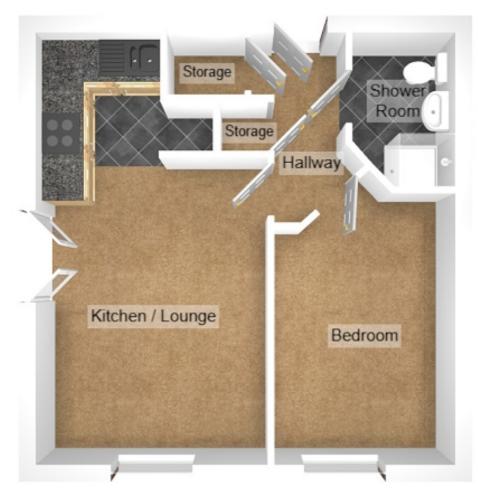

#### **General Description**

Daniel Matthew Estate Agents are pleased to offer for sale this well presented ground floor one bedroom ground floor apartment located in Longacres. Within walking distance to local amenities of Brackla and Bridgend town centre, close to local transport links. Property comprises entrance hall, open plan lounge/kitchen/diner, bedroom and shower room. Benefits from parking to rear. Viewing recommended. Call today to arrange an appointment.

### **Entrance Hallway**

Enter into the hallway, plain walls, carpet flooring and access to all rooms and two storage cupboards.

#### Open Plan Kitchen / Lounge (19' 10" x 10' 11") or (6.05m x 3.33m)

UPVC doulbe glazed door to front aspect and UPVC french doors to side aspect, open plan living with living space and kitchen, Kitchen has a range of wall and base units with complimentary worktop,

## Bedroom One (12' 04" x 8' 04") or (3.76m x 2.54m)

UPVC double glazed window to front aspect, plain walls, plain ceiling and carpet flooring.

### Shower Room / WC

Three piece suite comprising shower enclosure with shower, low level WC, pedestal wash hand basin, plain walls, plain ceiling, wall heater and vinyl flooring.