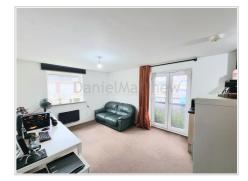

#### Open Plan Kitchen / Lounge (19' 10" x 10' 11") or (6.05m x 3.33m)

UPVC doulbe glazed door to front aspect and UPVC french doors to side aspect, open plan living with living space and kitchen, Kitchen has a range of wall and base units with complimentary worktop,