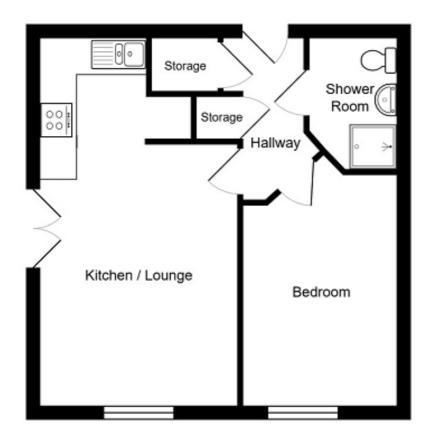

#### **General Description**

Daniel Matthew Estate Agents are pleased to offer for sale this well presented ground floor one bedroom ground floor apartment located in Longacres. Within walking distance to local amenities of Brackla and Bridgend town centre, close to local transport links. Property comprises entrance hall, open plan lounge/kitchen/diner, bedroom and shower room. Benefits from parking to rear. Viewing recommended. Call today to arrange an appointment.

### **Entrance Hallway**

Enter into the hallway, plain walls, carpet flooring and access to all rooms and two storage cupboards.

#### Open Plan Kitchen / Lounge (19' 10" x 10' 11") or (6.05m x 3.33m)

UPVC doulbe glazed door to front aspect and UPVC french doors to side aspect, open plan living with living space and kitchen, Kitchen has a range of wall and base units with complimentary worktop,

## Bedroom One (12' 04" x 8' 04") or (3.76m x 2.54m)

UPVC double glazed window to front aspect, plain walls, plain ceiling and carpet flooring.

### Shower Room / WC

Three piece suite comprising shower enclosure with shower, low level WC, pedestal wash hand basin, plain walls, plain ceiling, wall heater and vinyl flooring.