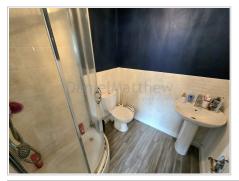

Bathroom (6' 11" x 6' 6") or (2.11m x 1.97m)

Three piece suite in white which includes a panelled bath with shower off the taps, WC and pedestal wash hand basin. Tiling to splash back areas. Skimmed wall and ceiling with centre light. Vinyl flooring. Radiator.