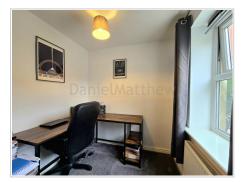

Study (8' 6" x 6' 8") or (2.59m x 2.02m)

Situated to the front of the property with UPVC double glazed window with radiator under. Skimmed walls and ceiling. Fitted carpets.