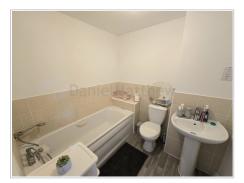

Bathroom (6' 11" x 6' 6") or (2.11m x 1.97m)

Three piece suite in white which includes a panelled bath with shower off the taps, WC and pedestal wash hand basin. Tiling to splash back areas. Skimmed wall and ceiling with centre light. Vinyl flooring. Radiator.