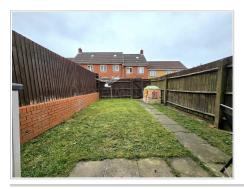

#### Garden

Low maintenance enclosed rear garden with patio and lawn. Path leading to rear gate giving access to two parking spaces.