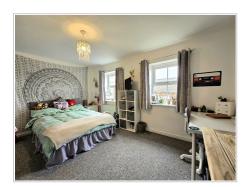

## Second Floor Landing

Staircase from first floor. Fitted carpets. Skimmed walls and ceiling. Access to loft. Doors leading to bedrooms and family bathroom. Radiator. Cupboard.

Bedroom Two (14' 0" x 11' 9") or (4.27m x 3.58m)

Two UPVC double glazed window to the rear. Skimmed walls and ceiling. Radiator. Built in wardrobes. Fitted carpets.

Bedroom Three (14' 1" x 9' 7") or (4.28m x 2.92m)

Two UPVC double glazed windows to the front. Skimmed walls and ceiling. Fitted carpets. Radiator.