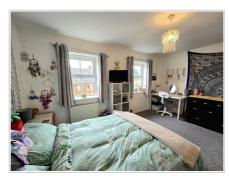

## Second Floor Landing

Staircase from first floor. Fitted carpets. Skimmed walls and ceiling. Access to loft. Doors leading to bedrooms and family bathroom. Radiator. Cupboard.

Bedroom Two (14' 0" x 11' 9") or (4.27m x 3.58m)

Two UPVC double glazed window to the rear. Skimmed walls and ceiling. Radiator. Built in wardrobes. Fitted carpets.

Bedroom Three (14' 1" x 9' 7") or (4.28m x 2.92m)

Two UPVC double glazed windows to the front. Skimmed walls and ceiling. Fitted carpets. Radiator.