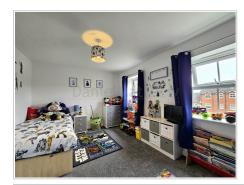

## Second Floor Landing

Staircase from first floor. Fitted carpets. Skimmed walls and ceiling. Access to loft. Doors leading to bedrooms and family bathroom. Radiator. Cupboard.

Bedroom Two (14' 0" x 11' 9") or (4.27m x 3.58m)

Two UPVC double glazed window to the rear. Skimmed walls and ceiling. Radiator. Built in wardrobes. Fitted carpets.

Bedroom Three (14' 1" x 9' 7") or (4.28m x 2.92m)

Two UPVC double glazed windows to the front. Skimmed walls and ceiling. Fitted carpets. Radiator.