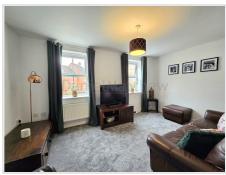

### Landing

Skimmed walls and ceiling. Fitted carpets. Radiator. Doors leading to master bedroom and lounge. Staircase to second floor.

Lounge (14' 1" x 12' 10") or (4.29m x 3.92m)

A pleasant room situated to the front of the property with two UPVC double glazed windows. Skimmed walls and ceiling. Fitted carpets. Radiator.