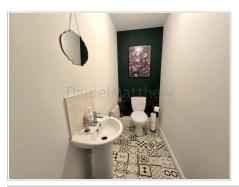

# Cloakroom/w.c (7' 1" x 3' 4") or (2.17m x 1.02m)

Skimmed walls and ceiling with centre light. White two piece bathroom suite with WC and pedestal wash hand basin with tiling to splash back. Radiator. Vinyl flooring.