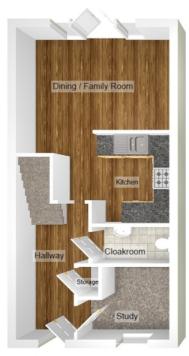

## **Entrance Hallway**

Enter via front door into hallway. Skimmed walls and ceiling. Laminate flooring. Radiator. Staircase leading to first floor. Doors off the all ground floor rooms and storage cupboard housing the central heating boiler.

Study (8' 6" x 6' 8") or (2.59m x 2.02m)

Situated to the front of the property with UPVC double glazed window with radiator under. Skimmed walls and ceiling. Fitted carpets.

# Cloakroom/w.c (7' 1" x 3' 4") or (2.17m x 1.02m)

Skimmed walls and ceiling with centre light. White two piece bathroom suite with WC and pedestal wash hand basin with tiling to splash back. Radiator. Vinyl flooring.

# Kitchen (10' 6" x 8' 6") or (3.20m x 2.59m)

A fully fitted kitchen which includes a range of wall and base units to include inset draws with coordinating work surfaces and one and a half bowl stainless steel sink with mixer taps. Integrated gas hob with extractor over and electric oven. Plumbing and space for a washing machine. Space for tall fridge freezer. Tiling to splash back areas. Skimmed ceiling. Laminate flooring. Radiator. Opening into dining / family room.

## Dining/Family Room (14' 0" x 9' 2") or (4.27m x 2.80m)

Following through from the kitchen is an open plan dining / living area. Skimmed walls and ceiling. Laminate flooring. Space for table and chairs and sitting area. Radiator. UPVC French doors leading out onto the garden.