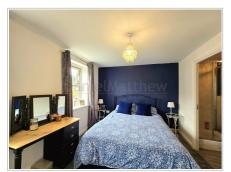

Master Bedroom (14' 1" x 12' 10") or (4.29m x 3.92m)

Situated to the rear of the property with two UPVC double glazed windows over looking the garden. Radiator. Skimmed walls and ceiling. A range of fitted wardrobes. Fitted carpets. Door to the ensuite.

En Suite (5' 10" x 5' 10") or (1.78m x 1.78m)

Three piece suite in white which includes a cubicle shower, WC, pedestal wash hand basin. Tiling to all splash back areas. Skimmed ceiling with centre light. Vinyl flooring. Radiator. Shaver point.