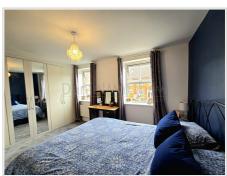

Master Bedroom (14' 1" x 12' 10") or (4.29m x 3.92m)

Situated to the rear of the property with two UPVC double glazed windows over looking the garden. Radiator. Skimmed walls and ceiling. A range of fitted wardrobes. Fitted carpets. Door to the ensuite.