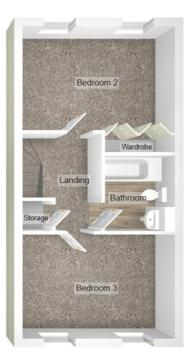

## Second Floor Landing

Staircase from first floor. Fitted carpets. Skimmed walls and ceiling. Access to loft. Doors leading to bedrooms and family bathroom. Radiator. Cupboard.

Bedroom Two (14' 0" x 11' 9") or (4.27m x 3.58m)

Two UPVC double glazed window to the rear. Skimmed walls and ceiling. Radiator. Built in wardrobes. Fitted carpets.

Bedroom Three (14' 1" x 9' 7") or (4.28m x 2.92m)

Two UPVC double glazed windows to the front. Skimmed walls and ceiling. Fitted carpets. Radiator.

Bathroom (6' 11" x 6' 6") or (2.11m x 1.97m)

Three piece suite in white which includes a panelled bath with shower off the taps, WC and pedestal wash hand basin. Tiling to splash back areas. Skimmed wall and ceiling with centre light. Vinyl flooring. Radiator.