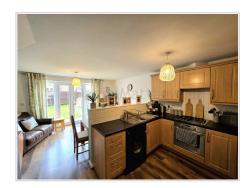

# Kitchen (10' 6" x 8' 6") or (3.20m x 2.59m)

A fully fitted kitchen which includes a range of wall and base units to include inset draws with coordinating work surfaces and one and a half bowl stainless steel sink with mixer taps. Integrated gas hob with extractor over and electric oven. Plumbing and space for a washing machine. Space for tall fridge freezer. Tiling to splash back areas. Skimmed ceiling. Laminate flooring. Radiator. Opening into dining / family room.

## Dining/Family Room (14' 0" x 9' 2") or (4.27m x 2.80m)

Following through from the kitchen is an open plan dining / living area. Skimmed walls and ceiling. Laminate flooring. Space for table and chairs and sitting area. Radiator. UPVC French doors leading out onto the garden.