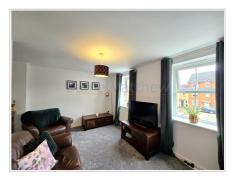

### Landing

Skimmed walls and ceiling. Fitted carpets. Radiator. Doors leading to master bedroom and lounge. Staircase to second floor.

Lounge (14' 1" x 12' 10") or (4.29m x 3.92m)

A pleasant room situated to the front of the property with two UPVC double glazed windows. Skimmed walls and ceiling. Fitted carpets. Radiator.