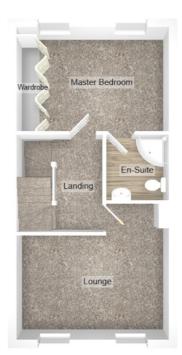

### Landing

Skimmed walls and ceiling. Fitted carpets. Radiator. Doors leading to master bedroom and lounge. Staircase to second floor.

Lounge (14' 1" x 12' 10") or (4.29m x 3.92m)

A pleasant room situated to the front of the property with two UPVC double glazed windows. Skimmed walls and ceiling. Fitted carpets. Radiator.

Master Bedroom (14' 1" x 12' 10") or (4.29m x 3.92m)

Situated to the rear of the property with two UPVC double glazed windows over looking the garden. Radiator. Skimmed walls and ceiling. A range of fitted wardrobes. Fitted carpets. Door to the ensuite.

En Suite (5' 10" x 5' 10") or (1.78m x 1.78m)

Three piece suite in white which includes a cubicle shower, WC, pedestal wash hand basin. Tiling to all splash back areas. Skimmed ceiling with centre light. Vinyl flooring. Radiator. Shaver point.