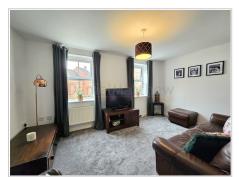

### Landing

Skimmed walls and ceiling. Fitted carpets. Radiator. Doors leading to master bedroom and lounge. Staircase to second floor.

Lounge (14' 1" x 12' 10") or (4.29m x 3.92m)

A pleasant room situated to the front of the property with two UPVC double glazed windows. Skimmed walls and ceiling. Fitted carpets. Radiator.