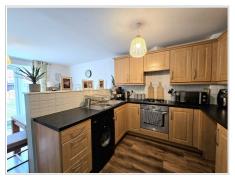

# Kitchen (10' 6" x 8' 6") or (3.20m x 2.59m)

A fully fitted kitchen which includes a range of wall and base units to include inset draws with coordinating work surfaces and one and a half bowl stainless steel sink with mixer taps. Integrated gas hob with extractor over and electric oven. Plumbing and space for a washing machine. Space for tall fridge freezer. Tiling to splash back areas. Skimmed ceiling. Laminate flooring. Radiator. Opening into dining / family room.

## Dining/Family Room (14' 0" x 9' 2") or (4.27m x 2.80m)

Following through from the kitchen is an open plan dining / living area. Skimmed walls and ceiling. Laminate flooring. Space for table and chairs and sitting area. Radiator. UPVC French doors leading out onto the garden.