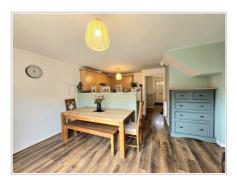

# Kitchen (10' 6" x 8' 6") or (3.20m x 2.59m)

A fully fitted kitchen which includes a range of wall and base units to include inset draws with coordinating work surfaces and one and a half bowl stainless steel sink with mixer taps. Integrated gas hob with extractor over and electric oven. Plumbing and space for a washing machine. Space for tall fridge freezer. Tiling to splash back areas. Skimmed ceiling. Laminate flooring. Radiator. Opening into dining / family room.

## Dining/Family Room (14' 0" x 9' 2") or (4.27m x 2.80m)

Following through from the kitchen is an open plan dining / living area. Skimmed walls and ceiling. Laminate flooring. Space for table and chairs and sitting area. Radiator. UPVC French doors leading out onto the garden.