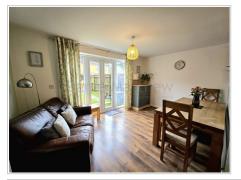

## Dining/Family Room (14' 0" x 9' 2") or (4.27m x 2.80m)

Following through from the kitchen is an open plan dining / living area. Skimmed walls and ceiling. Laminate flooring. Space for table and chairs and sitting area. Radiator. UPVC French doors leading out onto the garden.