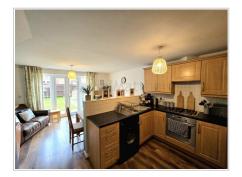

# Kitchen (10' 6" x 8' 6") or (3.20m x 2.59m)

A fully fitted kitchen which includes a range of wall and base units to include inset draws with coordinating work surfaces and one and a half bowl stainless steel sink with mixer taps. Integrated gas hob with extractor over and electric oven. Plumbing and space for a washing machine. Space for tall fridge freezer. Tiling to splash back areas. Skimmed ceiling. Laminate flooring. Radiator. Opening into dining / family room.

## Dining/Family Room (14' 0" x 9' 2") or (4.27m x 2.80m)

Following through from the kitchen is an open plan dining / living area. Skimmed walls and ceiling. Laminate flooring. Space for table and chairs and sitting area. Radiator. UPVC French doors leading out onto the garden.