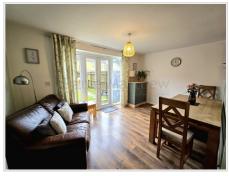

## Dining/Family Room (14' 0" x 9' 2") or (4.27m x 2.80m)

Following through from the kitchen is an open plan dining / living area. Skimmed walls and ceiling. Laminate flooring. Space for table and chairs and sitting area. Radiator. UPVC French doors leading out onto the garden.