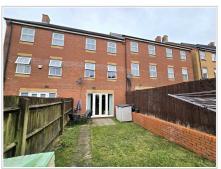

#### Garden

Low maintenance enclosed rear garden with patio and lawn. Path leading to rear gate giving access to two parking spaces.