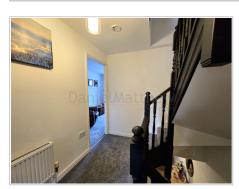

## **Entrance Hallway**

Enter via front door into hallway. Skimmed walls and ceiling. Laminate flooring. Radiator. Staircase leading to first floor. Doors off the all ground floor rooms and storage cupboard housing the central heating boiler.