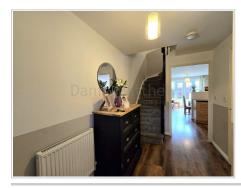

## **Entrance Hallway**

Enter via front door into hallway. Skimmed walls and ceiling. Laminate flooring. Radiator. Staircase leading to first floor. Doors off the all ground floor rooms and storage cupboard housing the central heating boiler.