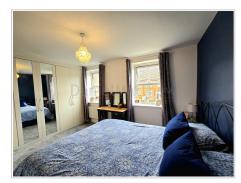

Master Bedroom (14' 1" x 12' 10") or (4.29m x 3.92m)

Situated to the rear of the property with two UPVC double glazed windows over looking the garden. Radiator. Skimmed walls and ceiling. A range of fitted wardrobes. Fitted carpets. Door to the ensuite.