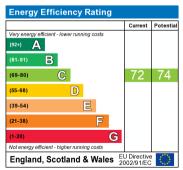

The energy efficiency rating is a measure of the overall efficiency of a home. The higher the rating the more energy efficient the home is and the lower the fuel bills will be.