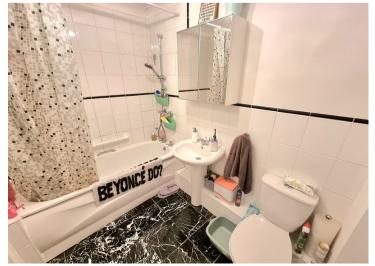

#### Bathroom

## (8' 05" x 5' 08" ) or (2.57m x 1.73m)

Artexed ceiling, plain walls, tiled splashback, tiled flooring, a three piece white suite comprises low level WC, pedestal wash hand basin and panelled bath with over head shower and mixer tap, heater towel rail.