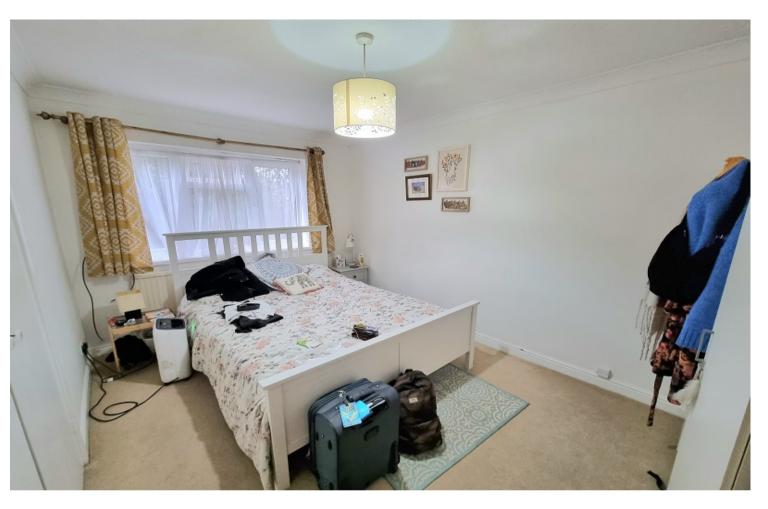

#### **Bedroom One**

### (13' 01" x 8' 08" ) or (3.99m x 2.64m)

UPVC double glazed window to rear aspect, artexed ceiling, plain walls, fitted carpet, built in cupboard, radiator.