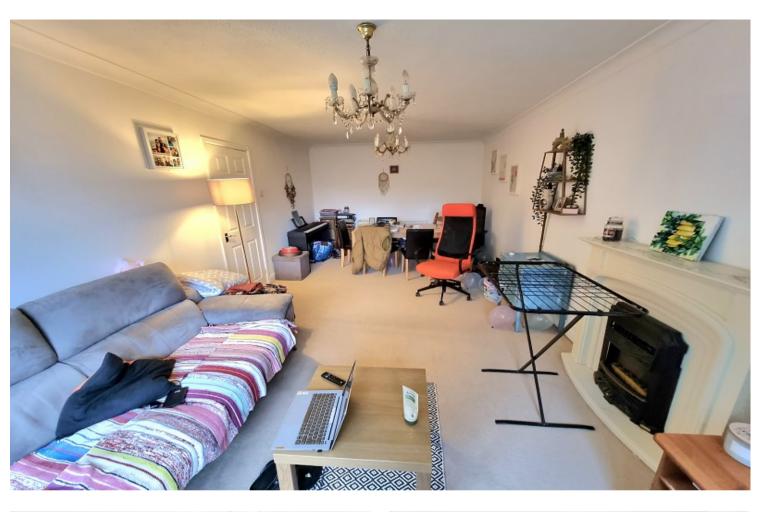

### Lounge

## (22' 02" x 10' 07" ) or (6.76m x 3.23m)

UPVC double window to front aspect, artexed ceiling, plain walls, fitted carpet, two radiators, electric fireplace with surround.