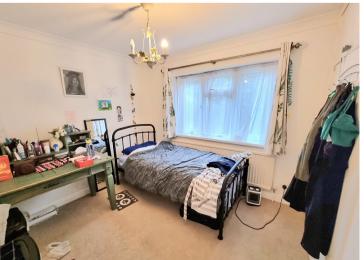

## **Bedroom Two**

## (9' 05" x 8' 10" ) or (2.87m x 2.69m)

UPVC double glazed window to rear aspect, artexed ceiling, plain walls, fitted carpet, build in cupboard, radiator.

Total area: approx. 64.5 sq. metres (694.1 sq. feet)