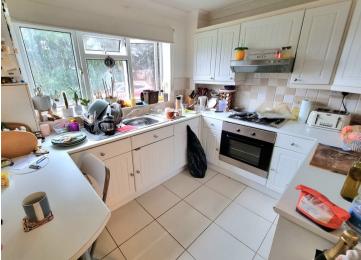

#### Kitchen

## (9' 05" x 7' 11") or (2.87m x 2.41m)

UPVC double glazed window to front aspect, artexed ceiling, part plain and tiled walls, tiled flooring with underfloor heating, a range of matching wall and base units with complimentary work surfaces, stainless steel sink with drainer and mixer tap, electric oven and four ring gas hob, extractor fan, space for under counter fridge/freezer, wall mounted combination boiler.