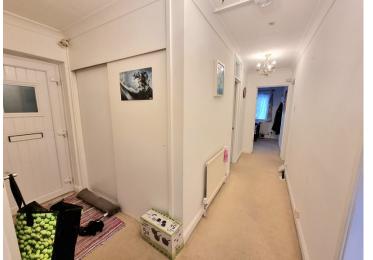

## Hallway

Enter via UPVC white door, artexed ceiling, plain walls, fitted carpet, mains smoke alarm, radiator, two storage cupboards, doors leading to;