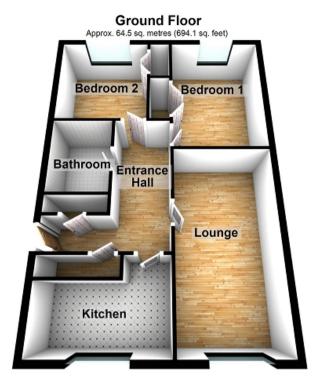

## (9' 05" x 8' 10" ) or (2.87m x 2.69m)

UPVC double glazed window to rear aspect, artexed ceiling, plain walls, fitted carpet, build in cupboard, radiator.

Total area: approx. 64.5 sq. metres (694.1 sq. feet)