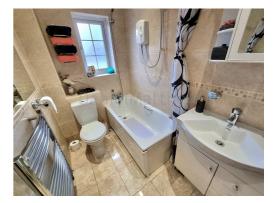

# Bathroom (7' 10" x 4' 9") or (2.39m x 1.44m)

UPVC double glazed obscured window to front aspect, plain ceiling, floor to ceiling tiled walls, three piece white suite comprising panelled bath with over head electric shower, low level WC and inset sink into vanity unit, chrome heated towel rail.