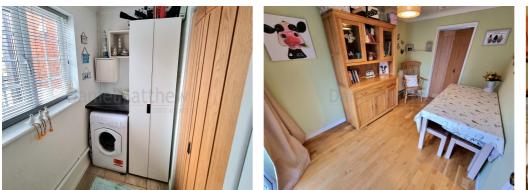

### Utility and WC (8' 0" x 4' 6") or (2.43m x 1.38m)

UPVC double glazed obscured window to front aspect, plain ceiling, plain walls, tiled flooring, two piece suite suite comprising low level WC and pedestal wash hand basin, plumbing for washing machine, space and plumbing for tumble dryer or fridge/freezer, extractor fan.