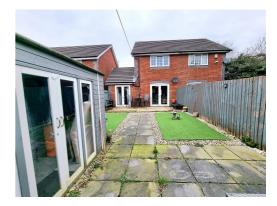

#### Garden

Front - block paved driveway

Rear - fenced boundaries, decking area, artificial grass, patio area to rear end of garden, summer house which can be used as an playroom/office/gym.