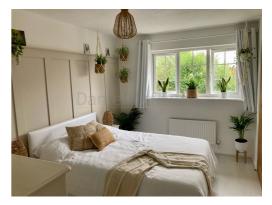

#### Bedroom One (12' 10" x 8' 9") or (3.92m x 2.66m)

UPVC double glazed window to rear aspect, plain ceiling, plain walls with one feature wall, built in storage cupboard, laminate flooring radiator.