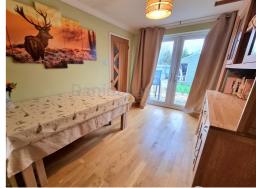

# Bedroom Two (11' 0" x 6' 11") or (3.36m x 2.11m)

UPVC double glazed window to front aspect, plain ceiling, plain walls with one papered feature wall, fitted carpet, radiator.