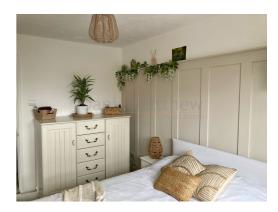

#### Bedroom One (12' 10" x 8' 9") or (3.92m x 2.66m)

UPVC double glazed window to rear aspect, plain ceiling, plain walls with one feature wall, built in storage cupboard, laminate flooring radiator.