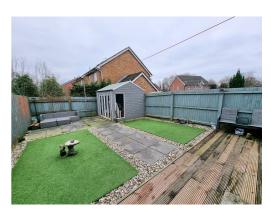

#### Garden

Front - block paved driveway

Rear - fenced boundaries, decking area, artificial grass, patio area to rear end of garden, summer house which can be used as an playroom/office/gym.