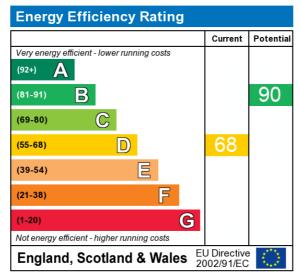

#### Tenure

The resale tenure for this property is Freehold

Total area: approx. 72.7 sq. metres (782.3 sq. feet)

The energy efficiency rating is a measure of the overall efficiency of a home. The higher the rating the more energy efficient the home is and the lower the fuel bills will be.