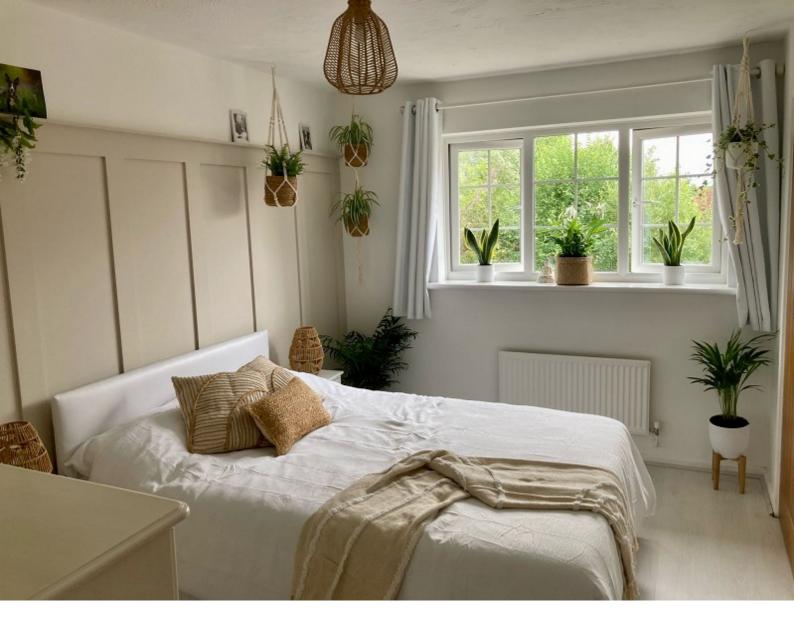

#### Bedroom One (12' 10" x 8' 9") or (3.92m x 2.66m)

UPVC double glazed window to rear aspect, plain ceiling, plain walls with one feature wall, built in storage cupboard, laminate flooring radiator.

# Bedroom Two (11' 0" x 6' 11") or (3.36m x 2.11m)

UPVC double glazed window to front aspect, plain ceiling, plain walls with one papered feature wall, fitted carpet, radiator.