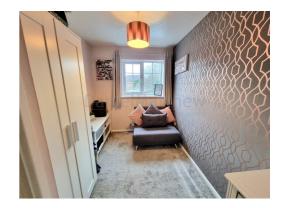

# Bedroom Two (11' 0" x 6' 11") or (3.36m x 2.11m)

UPVC double glazed window to front aspect, plain ceiling, plain walls with one papered feature wall, fitted carpet, radiator.