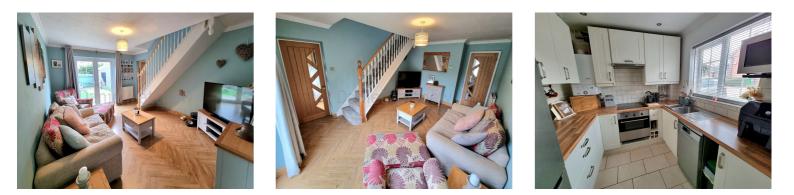

### Kitchen (7' 9" x 7' 5") or (2.36m x 2.27m)

UPVC double glazed window to front aspect, plain ceiling, plain walls, a range of matching wall and base units with complimentary work surfaces, stainless steel sink with drainer and mixer tap, plumbing for dishwasher, space for fridge/freezer, integrated oven with electric hob and extractor fan, tiled splashback, wall mounted combination boiler.

## Lounge (17' 6" x 11' 11") or (5.34m x 3.64m)

UPVC double glazed patio doors leading to rear garden, plain ceiling with coving, plain walls, laminate flooring, stairs leading to first floor, door leading to dining room, radiator.

## Dining Room (11' 7" x 8' 0") or (3.52m x 2.43m)

UPVC double glazed patio doors leading to rear garden, plain ceiling, plain walls, laminate flooring, radiator, door leading to utility/cloakroom, loft access.