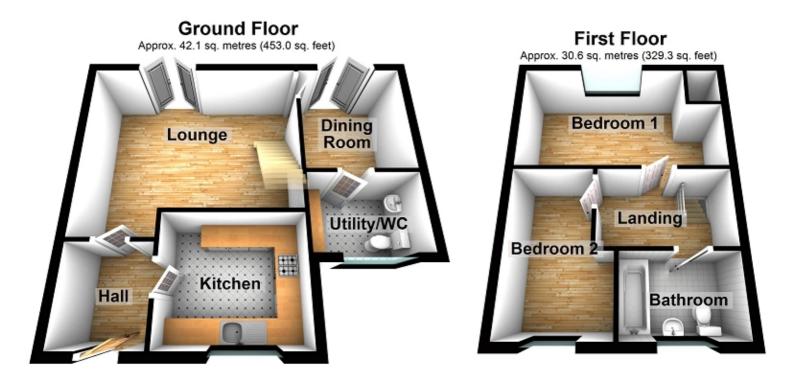

# Lascelles Drive, Pontprennau, Cardiff. CF23 8NU **£265,000**

\*\*IDEAL FOR FIRST TIME BUYERS\*\* Daniel Matthew Estate Agents are delighted to offer for sale this immaculate, extended two bedroom semi detached property, situated in the popular location of Pontprennau. The property is located only a short distance from Cardiff Gate Retail Park with great links to the M4 and A48. The property comprises hallway, kitchen, lounge, dining room, utility room/WC on the ground floor, and to the first floor, two bedrooms and a bathroom. Further benefits are driveway to the front for two vehicles and enclosed rear garden with a summer bourse. Viewing's are bigbly recommended.

# **Entrance Hallway**

Enter via a composite door, plain ceiling, plain walls, tiled flooring, doors leading to;-

### Kitchen (7' 9" x 7' 5") or (2.36m x 2.27m)

UPVC double glazed window to front aspect, plain ceiling, plain walls, a range of matching wall and base units with complimentary work surfaces, stainless steel sink with drainer and mixer tap, plumbing for dishwasher, space for fridge/freezer, integrated oven with electric hob and extractor fan, tiled splashback, wall mounted combination boiler.

## Lounge (17' 6" x 11' 11") or (5.34m x 3.64m)

UPVC double glazed patio doors leading to rear garden, plain ceiling with coving, plain walls, laminate flooring, stairs leading to first floor, door leading to dining room, radiator.

## Dining Room (11' 7" x 8' 0") or (3.52m x 2.43m)

UPVC double glazed patio doors leading to rear garden, plain ceiling, plain walls, laminate flooring, radiator, door leading to utility/cloakroom, loft access.

### Utility and WC (8' 0" x 4' 6") or (2.43m x 1.38m)

UPVC double glazed obscured window to front aspect, plain ceiling, plain walls, tiled flooring, two piece suite suite comprising low level WC and pedestal wash hand basin, plumbing for washing machine, space and plumbing for tumble dryer or fridge/freezer, extractor fan.

#### Landing

Fitted carpet, plain walls, plain ceiling, access to loft, UPVC double glazed window to side aspect

#### Bedroom One (12' 10" x 8' 9") or (3.92m x 2.66m)

UPVC double glazed window to rear aspect, plain ceiling, plain walls with one feature wall, built in storage cupboard, laminate flooring radiator.

# Bedroom Two (11' 0" x 6' 11") or (3.36m x 2.11m)

UPVC double glazed window to front aspect, plain ceiling, plain walls with one papered feature wall, fitted carpet, radiator.

# Bathroom (7' 10" x 4' 9") or (2.39m x 1.44m)

UPVC double glazed obscured window to front aspect, plain ceiling, floor to ceiling tiled walls, three piece white suite comprising panelled bath with over head electric shower, low level WC and inset sink into vanity unit, chrome heated towel rail.

#### Tenure

The resale tenure for this property is Freehold

Total area: approx. 72.7 sq. metres (782.3 sq. feet)

The energy efficiency rating is a measure of the overall efficiency of a home. The higher the rating the more energy efficient the home is and the lower the fuel bills will be.