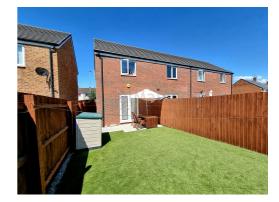

## **Outside**

Front - Driveway for one vehicle, steps leading up to front door, side access leading to rear garden.

Rear - Fenced boundaries, patio area, artificial grass, outdoor tap, side access.