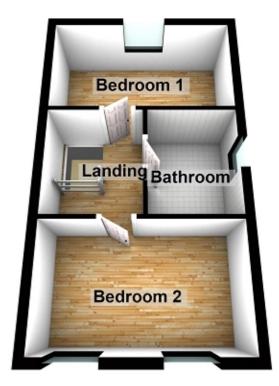

## Landing

Plain ceiling, plain walls, fitted carpet, loft access, doors leading into;-

# **Bathroom**

UPVC double glazed obscured window to side aspect, plain ceiling, plain walls, wood effect laminate flooring, tiled splashback, three piece white suite comprising low level WC, pedestal wash hand basin and panelled bath with mixer tap and over head shower, radiator.

# Bedroom One (12' 01" x 7' 09") or (3.68m x 2.36m)

UPVC double glazed window to rear aspect, plain ceiling, plain walls, fitted carpet, radiator.

# Bedroom Two (12' 08" x 7' 09") or (3.86m x 2.36m)

Two UPVC double glazed windows to front aspect, plain ceiling, plain walls, fitted carpet, radiator.