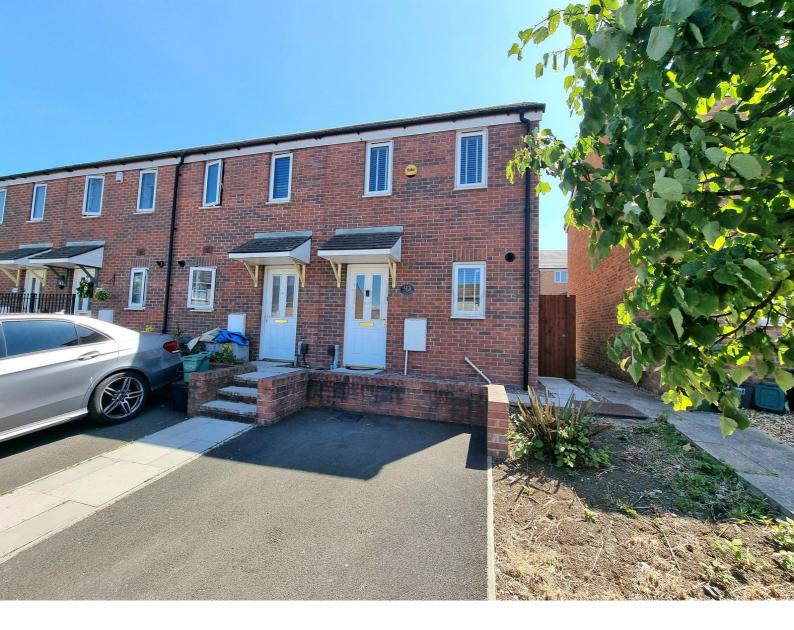

# Treharne Road, Barry, The Vale Of Glamorgan. CF63 1QZ **£175,000**

Daniel Matthew are pleased to offer to the market this well presented two bedroom end terrace property situated in a popular location near local amenities and on the local bus route. Property comprises to the ground floor, hallway, cloakroom and open plan lounge/kitchen. To the first floor two double bedrooms and family bathroom. Further benefits are enclosed south facing rear garden, driveway, gas central heating and UPVC double glazing throughout. Property is ideal for first time buyers or Investors. Viewing's are highly recommended, please contact a member of our team on 01446 502806

## **Outside**

Front - Driveway for one vehicle, steps leading up to front door, side access leading to rear garden.

Rear - Fenced boundaries, patio area, artificial grass, outdoor tap, side access.