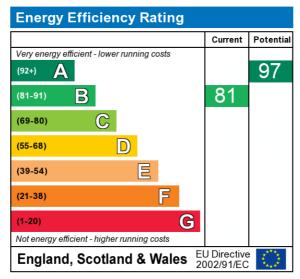

## **Council Tax**

The council tax for this property is band C

The energy efficiency rating is a measure of the overall efficiency of a home. The higher the rating the more energy efficient the home is and the lower the fuel bills will be.