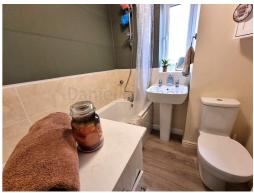

# **Bathroom**

UPVC double glazed obscured window to side aspect, plain ceiling, plain walls, wood effect laminate flooring, tiled splashback, three piece white suite comprising low level WC, pedestal wash hand basin and panelled bath with mixer tap and over head shower, radiator.