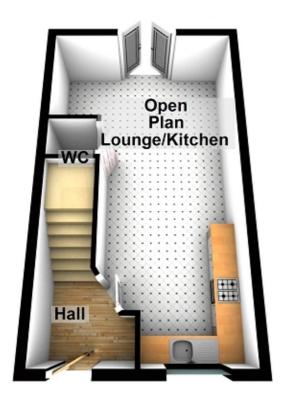

# Hallway

Enter via UPVC double glazed door leading into hallway, plain ceiling, plain walls, wood effect laminate flooring, door leading into;-

# Cloakroom/w.c

Plain ceiling, plain walls, wood effect laminate flooring, radiator, two piece white suite comprising low level WC and pedestal wash hand basin with mixer tap and tiled splashback.

# Open Plan Lounge/Kitchen (22' 02" x 12' 02") or (6.76m x 3.71m)

UPVC double glazed window to front aspect, UPVC double glazed french doors leading out to south facing rear garden, plain ceiling, plain walls, wood effect laminate flooring, space for living area, a range of matching wall and base units with complimentary work surfaces and breakfast bar, electric oven and four ring gas hob with extractor fan, stainless steel sink with drainer and mixer tap, space for fridge/freezer and plumbing for washing machine, radiator.