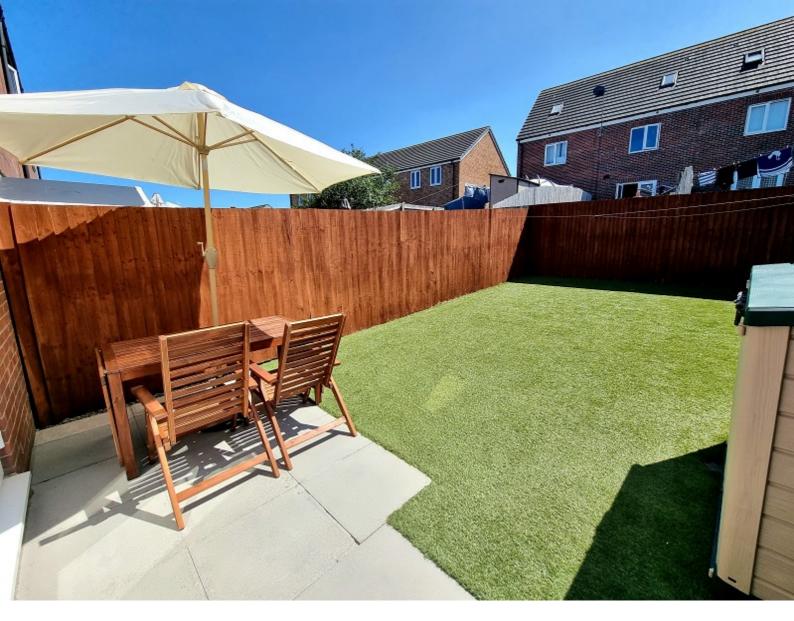

## **Outside**

Front - Driveway for one vehicle, steps leading up to front door, side access leading to rear garden.

Rear - Fenced boundaries, patio area, artificial grass, outdoor tap, side access.