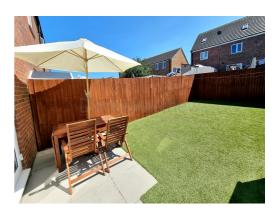

## **Outside**

Front - Driveway for one vehicle, steps leading up to front door, side access leading to rear garden.

Rear - Fenced boundaries, patio area, artificial grass, outdoor tap, side access.