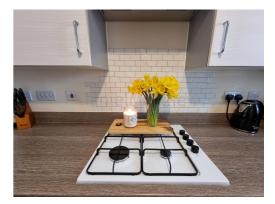

# Open Plan Lounge/Kitchen (22' 02" x 12' 02") or (6.76m x 3.71m)

UPVC double glazed window to front aspect, UPVC double glazed french doors leading out to south facing rear garden, plain ceiling, plain walls, wood effect laminate flooring, space for living area, a range of matching wall and base units with complimentary work surfaces and breakfast bar, electric oven and four ring gas hob with extractor fan, stainless steel sink with drainer and mixer tap, space for fridge/freezer and plumbing for washing machine, radiator.