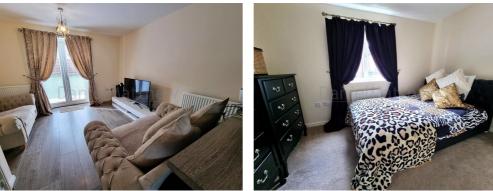

# Bedroom One (12' 01" x 7' 09") or (3.68m x 2.36m)

UPVC double glazed window to rear aspect, plain ceiling, plain walls, fitted carpet, radiator.

# Bedroom Two (12' 08" x 7' 09") or (3.86m x 2.36m)

Two UPVC double glazed windows to front aspect, plain ceiling, plain walls, fitted carpet, radiator.