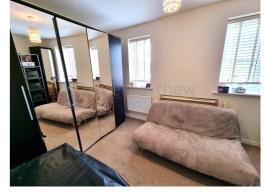

# Bedroom One (12' 01" x 7' 09") or (3.68m x 2.36m)

UPVC double glazed window to rear aspect, plain ceiling, plain walls, fitted carpet, radiator.

# Bedroom Two (12' 08" x 7' 09") or (3.86m x 2.36m)

Two UPVC double glazed windows to front aspect, plain ceiling, plain walls, fitted carpet, radiator.