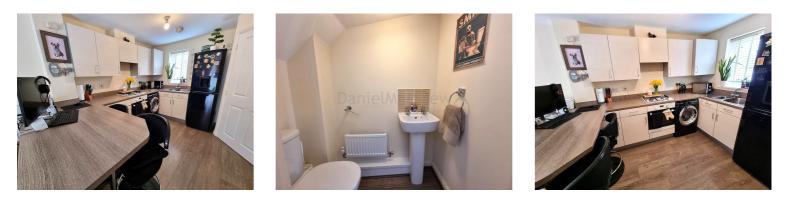

# Cloakroom/w.c

Plain ceiling, plain walls, wood effect laminate flooring, radiator, two piece white suite comprising low level WC and pedestal wash hand basin with mixer tap and tiled splashback.

# Open Plan Lounge/Kitchen (22' 02" x 12' 02") or (6.76m x 3.71m)

UPVC double glazed window to front aspect, UPVC double glazed french doors leading out to south facing rear garden, plain ceiling, plain walls, wood effect laminate flooring, space for living area, a range of matching wall and base units with complimentary work surfaces and breakfast bar, electric oven and four ring gas hob with extractor fan, stainless steel sink with drainer and mixer tap, space for fridge/freezer and plumbing for washing machine, radiator.