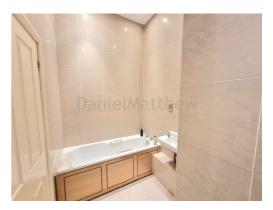

#### **Bathroom**

Tiled floor, tiled walls, heated towel rail, three piece suite comprising panelled bath, WC and wash hand basin, shaver point