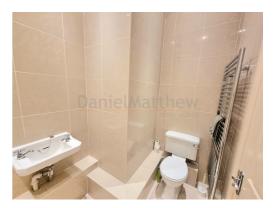

#### **En Suite**

Tiled floor, tiled walls, shower cubicle, WC and wash hand basin, heated towel rail, shaver point