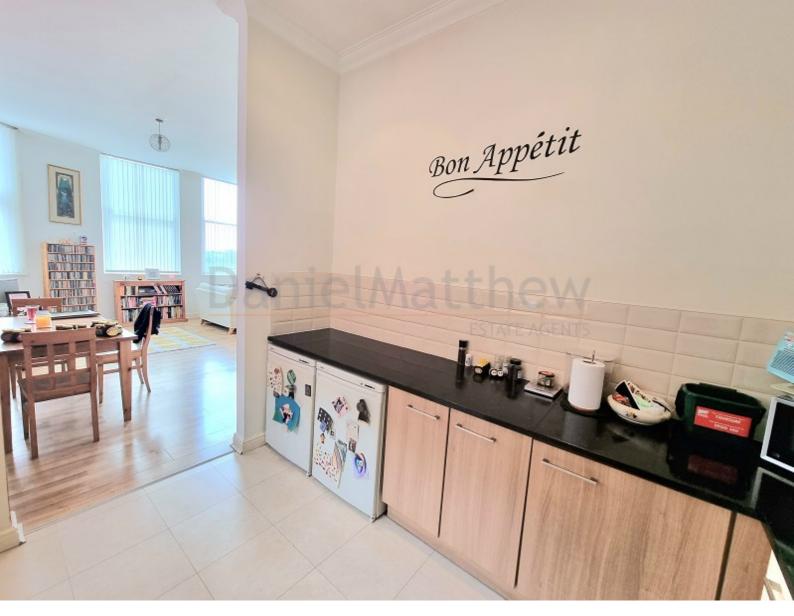

## Kitchen (10' 10" x 9' 1") or (3.29m x 2.77m)

Vinyl floor, part tiled walls, plain ceiling, spotlights, range of base units with sink, drainer and mixer tap, electric hob and oven with extractor over, room for under counter fridge/freezer and plumbing for dishwasher, window to side aspect