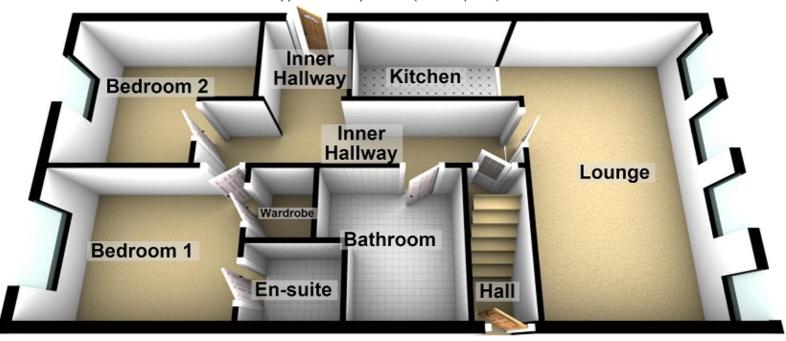

#### **Entrance**

Grand communal entrance with stairs and lifts to all floors. Access to gym and laundry room.

# **Hallway**

Enter via wooden fire door, fitted carpet, plain walls, plain ceiling, doors leading to all rooms

#### Lounge (24' 2" x 20' 8") or (7.36m x 6.31m)

Extremely spacious living room, wood flooring, plain walls, plain ceiling, wall mounted electric heaters, windows to front aspect, open to:

## Kitchen (10' 10" x 9' 1") or (3.29m x 2.77m)

Vinyl floor, part tiled walls, plain ceiling, spotlights, range of base units with sink, drainer and mixer tap, electric hob and oven with extractor over, room for under counter fridge/freezer and plumbing for dishwasher, window to side aspect

#### Bedroom One (13' 1" x 11' 4") or (3.99m x 3.45m)

Fitted carpet, plain walls, plain ceiling, window to side aspect, wall mounted electric heater, cupboard, door to en-suite:

#### **En Suite**

Tiled floor, tiled walls, shower cubicle, WC and wash hand basin, heated towel rail, shaver point

#### Bedroom Two (12' 10" x 12' 10") or (3.92m x 3.90m)

Fitted carpet, plain walls, plain ceiling, window to side aspect, wall mounted electric heater

#### **Bathroom**

Tiled floor, tiled walls, heated towel rail, three piece suite comprising panelled bath, WC and wash hand basin, shaver point

# **Ground Floor**

Approx. 69.3 sq. metres (746.2 sq. feet)

Total area: approx. 69.3 sq. metres (746.2 sq. feet)

| Energy Efficiency Rating                    |                          |           |
|---------------------------------------------|--------------------------|-----------|
|                                             | Current                  | Potential |
| Very energy efficient - lower running costs |                          |           |
| (92+) <b>A</b>                              |                          |           |
| (81-91)                                     |                          |           |
| (69-80)                                     |                          |           |
| (55-68)                                     |                          |           |
| (39-54)                                     |                          |           |
| (21-38)                                     |                          |           |
| (1-20)                                      |                          |           |
| Not energy efficient - higher running costs |                          |           |
|                                             | J Directive<br>002/91/EC |           |