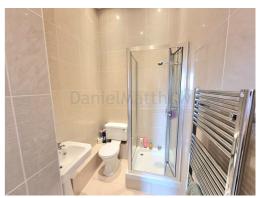

#### **En Suite**

Tiled floor, tiled walls, shower cubicle, WC and wash hand basin, heated towel rail, shaver point

#### **Bathroom**

Tiled floor, tiled walls, heated towel rail, three piece suite comprising panelled bath, WC and wash hand basin, shaver point