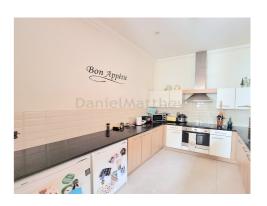

## Kitchen (10' 10" x 9' 1") or (3.29m x 2.77m)

Vinyl floor, part tiled walls, plain ceiling, spotlights, range of base units with sink, drainer and mixer tap, electric hob and oven with extractor over, room for under counter fridge/freezer and plumbing for dishwasher, window to side aspect