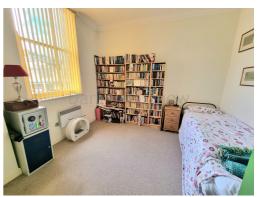

#### Bedroom Two (12' 10" x 12' 10") or (3.92m x 3.90m)

Fitted carpet, plain walls, plain ceiling, window to side aspect, wall mounted electric heater