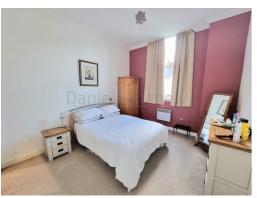

#### Bedroom One (13' 1" x 11' 4") or (3.99m x 3.45m)

Fitted carpet, plain walls, plain ceiling, window to side aspect, wall mounted electric heater, cupboard, door to en-suite: