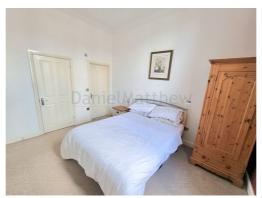

#### Bedroom Two (12' 10" x 12' 10") or (3.92m x 3.90m)

Fitted carpet, plain walls, plain ceiling, window to side aspect, wall mounted electric heater