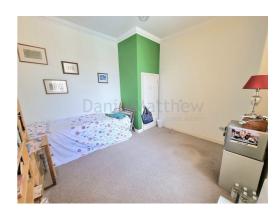

#### Bedroom One (13' 1" x 11' 4") or (3.99m x 3.45m)

Fitted carpet, plain walls, plain ceiling, window to side aspect, wall mounted electric heater, cupboard, door to en-suite: