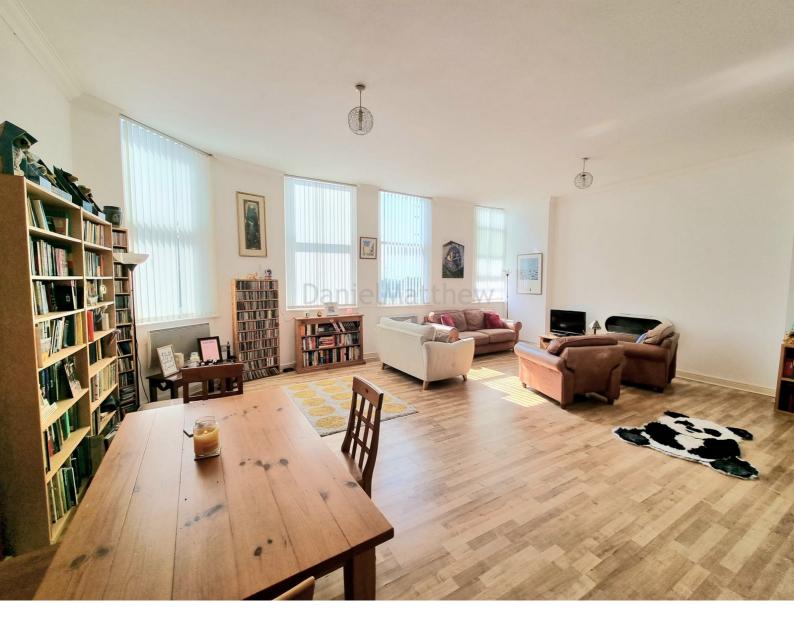

# Windsor Court, Windsor Road, Barry, The Vale Of Glamorgan. CF62 7AP £160,000

Daniel Matthew Estate Agents are pleased to offer for sale this first floor apartment within a beautiful Grade II listed building, within walking distance to the local High street with a range of shops and cafes. The property comprises communal entrance, stairs and lifts to all floors, entrance hallway with doors to an impressive living room, kitchen, two double bedrooms, one with en-suite and a family bathroom. This property also benefits from a communal gym, laundry room and allocated parking which is paid at an additional premium, please call 01446 502806.

#### Lounge (24' 2" x 20' 8") or (7.36m x 6.31m)

Extremely spacious living room, wood flooring, plain walls, plain ceiling, wall mounted electric heaters, windows to front aspect, open to: