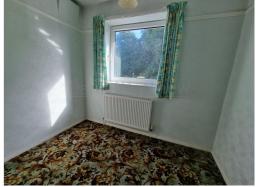

#### Landing

Fitted carpet, window to side. Textured ceiling with loft access. Doors accessing :-

Bedroom One (12' 0" x 9' 09" Min) or (3.66m x 2.97m Min) Fitted carpet, neutral decor. Original picture rail. Radiator. window to rear.

Bedroom Two (10' 08" Min x 11' 04") or (3.25m Min x 3.45m) Fitted carpet, radiator, built in wardrobe. Window to front elevation.

Bedroom Three (8' 04" Max x 8' 06") or (2.54m Max x 2.59m) Fitted carpet, radiator. Built in storage cupboard. Window to front.