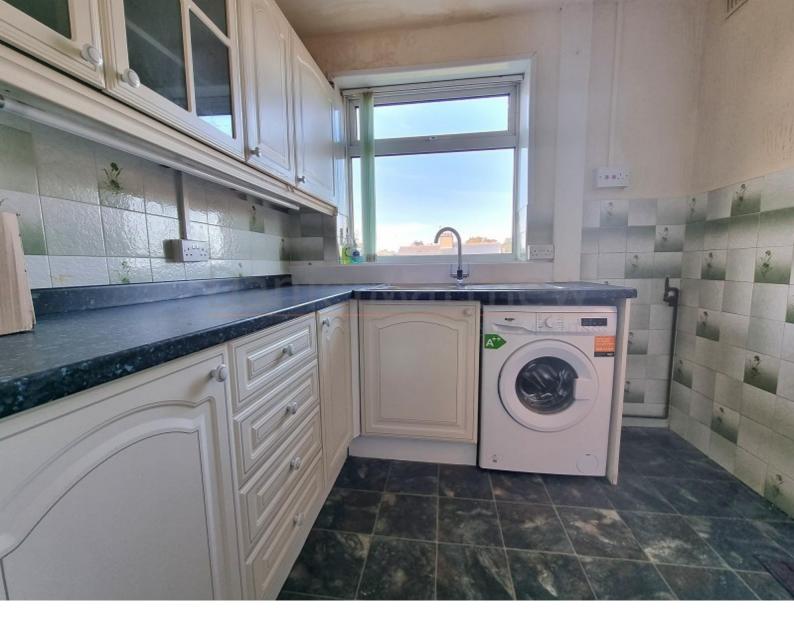

## Kitchen (9' 08" Max x 7' 09") or (2.95m Max x 2.36m)

Vinyl flooring. A range of base and eye level units with complementing work surfaces. Inset single drainer sink with mixer tap over. Spaces for slot in cooker and washing machine. Window to rear. Door giving access to rear garden. Further door into :-