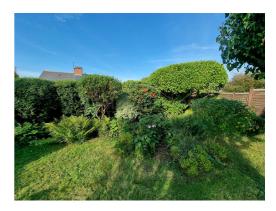

#### Outside

The front is enclosed by brick boundary wall with ornate wrought iron fencing and gate. Paved and low maintenance. Gate giving access to side. The rear garden is again well maintained and enclosed. It is mainly laid to lawn and has an abundance of mature shrubs and trees. Steps leading up to a brick built outbuilding.