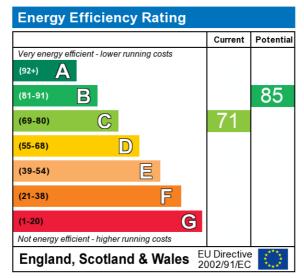

#### Tenure

The resale tenure for this property is Freehold

Total area: approx. 78.1 sq. metres (841.0 sq. feet)

The energy efficiency rating is a measure of the overall efficiency of a home. The higher the rating the more energy efficient the home is and the lower the fuel bills will be.