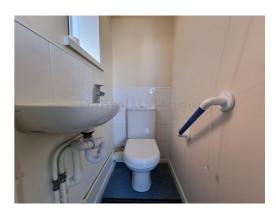

#### WC

Vinyl flooring, close coupled WC. Half tiled walls. Obscure window to side.

## Shower Room (4' 06" x 6' 05") or (1.37m x 1.96m)

Vinyl flooring. Disabled shower cubicle with seat and shower curtain. Wall mounted electric shower. Fully tiled walls. Radiator. obscure window to side. Cupboard housing a wall mounted combination boiler.