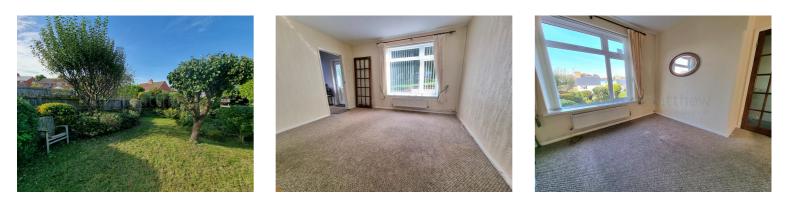

## Lounge (11' 03" x 12' 06") or (3.43m x 3.81m)

Fitted carpet, neutral decor. Large picture window to front with vertical blinds. Feature chimney breast with wooden fire surround. openings either side into :-

#### Dining Room (9' 08" x 11' 03") or (2.95m x 3.43m)

Continuation of fitted carpet and neutral decor. Radiator. Window to rear with vertical blind. Overlooking the garden. Glazed panelled door into :-

#### Outside

The front is enclosed by brick boundary wall with ornate wrought iron fencing and gate. Paved and low maintenance. Gate giving access to side. The rear garden is again well maintained and enclosed. It is mainly laid to lawn and has an abundance of mature shrubs and trees. Steps leading up to a brick built outbuilding.