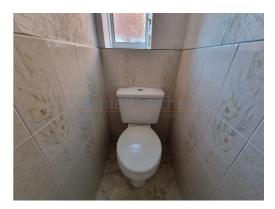

#### WC

Vinyl flooring, close coupled WC. Half tiled walls. Obscure window to side.