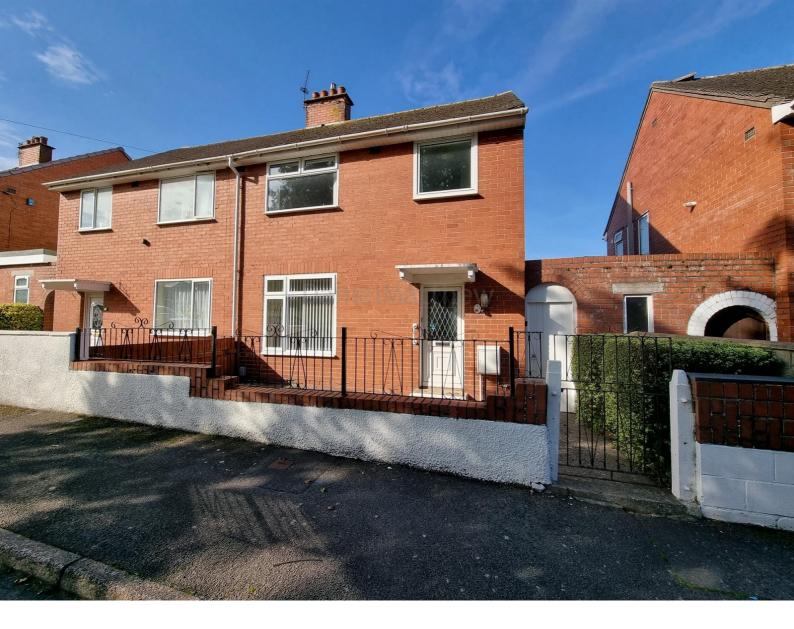

# Aneurin Road, Barry, The Vale Of Glamorgan. CF63 4PP

# Offers In Excess Of £190,000

LOVELY MATURE GARDEN Daniel Matthew estate agents are pleased to offer to the market this traditionally built semidetached property. comprising of hallway, lounge, dining room, kitchen and WC to ground floor. Landing three bedrooms, separate WC and a shower room to the first floor. The property benefits from double glazing, gas central heating and has enclosed front and rear gardens. Situated in the heart of Barry close to the town centre and all local

#### Outside

The front is enclosed by brick boundary wall with ornate wrought iron fencing and gate. Paved and low maintenance. Gate giving access to side. The rear garden is again well maintained and enclosed. It is mainly laid to lawn and has an abundance of mature shrubs and trees. Steps leading up to a brick built outbuilding.