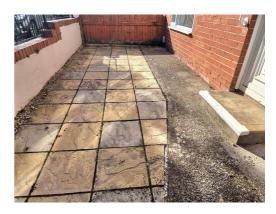

#### Outside

The front is enclosed by brick boundary wall with ornate wrought iron fencing and gate. Paved and low maintenance. Gate giving access to side. The rear garden is again well maintained and enclosed. It is mainly laid to lawn and has an abundance of mature shrubs and trees. Steps leading up to a brick built outbuilding.