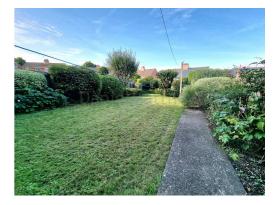

#### Outside

The front is enclosed by brick boundary wall with ornate wrought iron fencing and gate. Paved and low maintenance. Gate giving access to side. The rear garden is again well maintained and enclosed. It is mainly laid to lawn and has an abundance of mature shrubs and trees. Steps leading up to a brick built outbuilding.