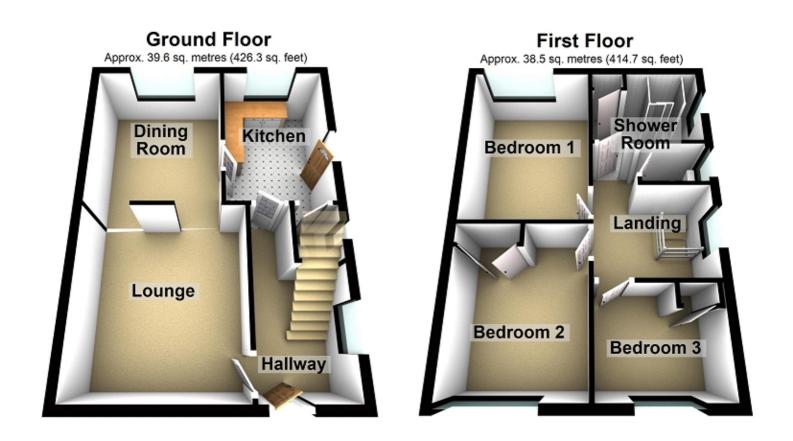

### Entrance

Enter through Half glazed UPVC door into the hallway. Fitted carpet, window to side. staircase rising to upper floor with fitted carpet, handrail and under stairs storage cupboard.

## Lounge (11' 03" x 12' 06") or (3.43m x 3.81m)

Fitted carpet, neutral decor. Large picture window to front with vertical blinds. Feature chimney breast with wooden fire surround. openings either side into :-

#### Dining Room (9' 08" x 11' 03") or (2.95m x 3.43m)

Continuation of fitted carpet and neutral decor. Radiator. Window to rear with vertical blind. Overlooking the garden. Glazed panelled door into :-

## Kitchen (9' 08" Max x 7' 09") or (2.95m Max x 2.36m)

Vinyl flooring. A range of base and eye level units with complementing work surfaces. Inset single drainer sink with mixer tap over. Spaces for slot in cooker and washing machine. Window to rear. Door giving access to rear garden. Further door into :-

#### Cloakroom/w.c

Vinyl flooring, close coupled WC and a wall mounted wash hand basin. Obscure window to side.

#### Landing

Fitted carpet, window to side. Textured ceiling with loft access. Doors accessing :-

Bedroom One (12' 0" x 9' 09" Min) or (3.66m x 2.97m Min) Fitted carpet, neutral decor. Original picture rail. Radiator. window to rear.

Bedroom Two (10' 08" Min x 11' 04") or (3.25m Min x 3.45m) Fitted carpet, radiator, built in wardrobe. Window to front elevation.

Bedroom Three (8' 04" Max x 8' 06") or (2.54m Max x 2.59m) Fitted carpet, radiator. Built in storage cupboard. Window to front.

#### WC

Vinyl flooring, close coupled WC. Half tiled walls. Obscure window to side.

## Shower Room (4' 06" x 6' 05") or (1.37m x 1.96m)

Vinyl flooring. Disabled shower cubicle with seat and shower curtain. Wall mounted electric shower. Fully tiled walls. Radiator. obscure window to side. Cupboard housing a wall mounted combination boiler.

#### Outside

The front is enclosed by brick boundary wall with ornate wrought iron fencing and gate. Paved and low maintenance. Gate giving access to side. The rear garden is again well maintained and enclosed. It is mainly laid to lawn and has an abundance of mature shrubs and trees. Steps leading up to a brick built outbuilding.