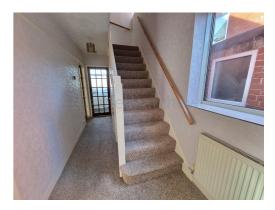

### Entrance

Enter through Half glazed UPVC door into the hallway. Fitted carpet, window to side. staircase rising to upper floor with fitted carpet, handrail and under stairs storage cupboard.

#### Landing

Fitted carpet, window to side. Textured ceiling with loft access. Doors accessing :-

Bedroom One (12' 0" x 9' 09" Min) or (3.66m x 2.97m Min) Fitted carpet, neutral decor. Original picture rail. Radiator. window to rear.