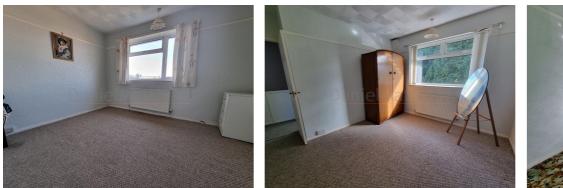

#### Landing

Fitted carpet, window to side. Textured ceiling with loft access. Doors accessing :-

Bedroom One (12' 0" x 9' 09" Min) or (3.66m x 2.97m Min) Fitted carpet, neutral decor. Original picture rail. Radiator. window to rear.

Bedroom Two (10' 08" Min x 11' 04") or (3.25m Min x 3.45m) Fitted carpet, radiator, built in wardrobe. Window to front elevation.

Bedroom Three (8' 04" Max x 8' 06") or (2.54m Max x 2.59m) Fitted carpet, radiator. Built in storage cupboard. Window to front.