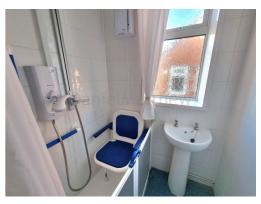

## Shower Room (4' 06" x 6' 05") or (1.37m x 1.96m)

Vinyl flooring. Disabled shower cubicle with seat and shower curtain. Wall mounted electric shower. Fully tiled walls. Radiator. obscure window to side. Cupboard housing a wall mounted combination boiler.