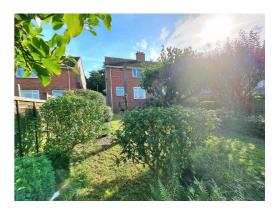

#### Outside

The front is enclosed by brick boundary wall with ornate wrought iron fencing and gate. Paved and low maintenance. Gate giving access to side. The rear garden is again well maintained and enclosed. It is mainly laid to lawn and has an abundance of mature shrubs and trees. Steps leading up to a brick built outbuilding.