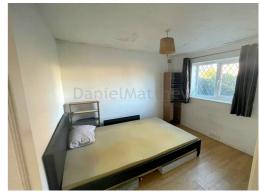

#### Lounge (15' 08" x 8' 01") or (4.78m x 2.46m)

Glazed wooden sliding doors leading to front aspect, artext ceiling, plain walls, wood effect laminate flooring, door leading into inner hallway, archway leading into kitchen.

#### Bedroom One (9' 05" x 8' 09") or (2.87m x 2.67m)

UPVC double glazed window to front asepct, artexed ceiling, plain walls, wood effect laminate flooring, electric heater.