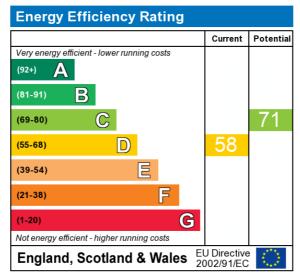

#### **Council Tax**

The council tax for this property is band B

The energy efficiency rating is a measure of the overall efficiency of a home. The higher the rating the more energy efficient the home is and the lower the fuel bills will be.