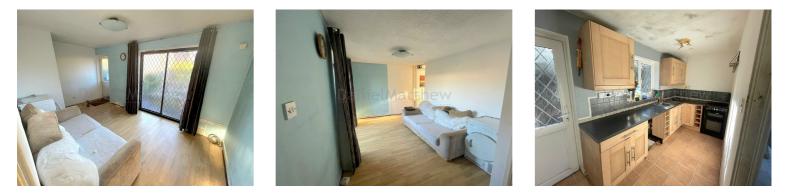

#### Lounge (15' 08" x 8' 01") or (4.78m x 2.46m)

Glazed wooden sliding doors leading to front aspect, artext ceiling, plain walls, wood effect laminate flooring, door leading into inner hallway, archway leading into kitchen.

### Kitchen (12' 05" x 5' 01") or (3.78m x 1.55m)

UPVC double glazed window to rear aspect, plain ceiling, plain walls, tiled flooring, tiled splashback, a range of matching wall and base units with complimentary worksurfaces, plumbing for washing machine, stainless steel sink with drainer and mixer tap, Door leading to rear garden.