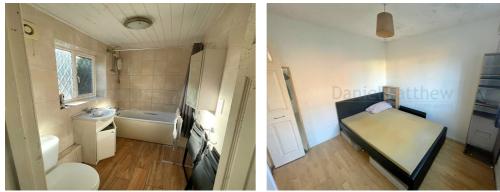

#### Bathroom (9' 05" x 4' 11") or (2.87m x 1.50m)

UPVC obscure double glazed window, panelled ceiling, tiled walls, wood effect laminate flooring, three piece white suite comprising low level WC, floating wash hand basin with mixer tap inset into vanity unit, panelled bath with mixer tap and electric shower.

#### Bedroom One (9' 05" x 8' 09") or (2.87m x 2.67m)

UPVC double glazed window to front asepct, artexed ceiling, plain walls, wood effect laminate flooring, electric heater.