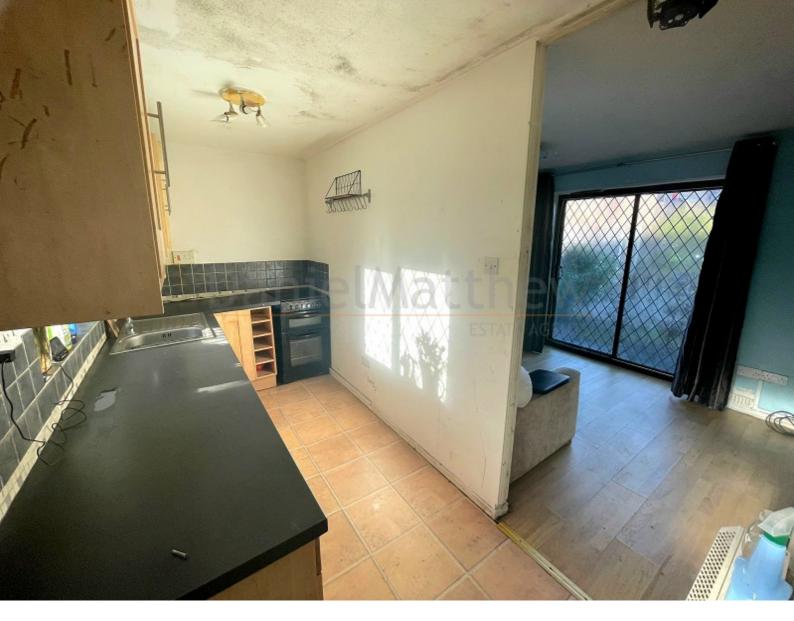

### Kitchen (12' 05" x 5' 01") or (3.78m x 1.55m)

UPVC double glazed window to rear aspect, plain ceiling, plain walls, tiled flooring, tiled splashback, a range of matching wall and base units with complimentary worksurfaces, plumbing for washing machine, stainless steel sink with drainer and mixer tap, Door leading to rear garden.

#### Lounge (15' 08" x 8' 01") or (4.78m x 2.46m)

Glazed wooden sliding doors leading to front aspect, artext ceiling, plain walls, wood effect laminate flooring, door leading into inner hallway, archway leading into kitchen.