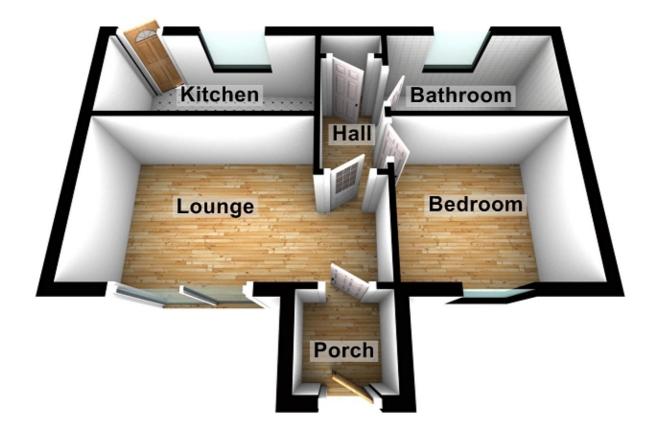

### **Entrance Porch**

Entre via glazed wooden door into porch, door leading to:

#### Lounge (15' 08" x 8' 01") or (4.78m x 2.46m)

Glazed wooden sliding doors leading to front aspect, artext ceiling, plain walls, wood effect laminate flooring, door leading into inner hallway, archway leading into kitchen.

### Kitchen (12' 05" x 5' 01") or (3.78m x 1.55m)

UPVC double glazed window to rear aspect, plain ceiling, plain walls, tiled flooring, tiled splashback, a range of matching wall and base units with complimentary worksurfaces, plumbing for washing machine, stainless steel sink with drainer and mixer tap, Door leading to rear garden.

#### **Inner Hallway**

#### Bedroom One (9' 05" x 8' 09") or (2.87m x 2.67m)

UPVC double glazed window to front asepct, artexed ceiling, plain walls, wood effect laminate flooring, electric heater.

#### Bathroom (9' 05" x 4' 11") or (2.87m x 1.50m)

UPVC obscure double glazed window, panelled ceiling, tiled walls, wood effect laminate flooring, three piece white suite comprising low level WC, floating wash hand basin with mixer tap inset into vanity unit, panelled bath with mixer tap and electric shower.