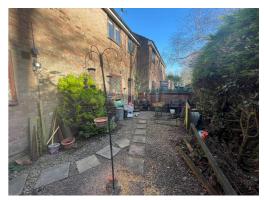

#### **Outside**

Court yard rear garden with side access, mostly gravel area, with mature shrubs and trees, patio area, fenced boundaries.