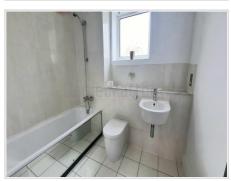

Bathroom (7' 10" x 6' 7") or (2.39m x 2.01m)

Tiled flooring, plain walls, three piece suite comprising concealed back WC, wash hand basin and a panel enclosed bath with shower over, chrome towel radiator, UPVC window to rear aspect