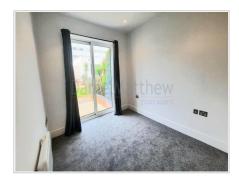

Bedroom One (12' 7" x 9' 11") or (3.84m x 3.02m)

Fitted carpet, plain walls, plain ceiling, UPVC patio doors leading to communal courtyard, fitted wardrobe, wall mounted electric heater