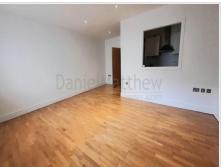

### Accommodation

Open Plan Living Room (17' 06" Max x 19' 09" Max) or (5.33m Max x 6.02m Max)

Enter through door into living area, wood flooring, plain walls, plain ceiling, UPVC double glazed window to front aspect, wall mounted heating unit, door leading to :-