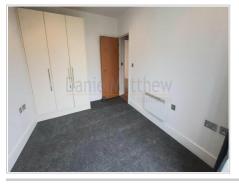

Bedroom One (12' 7" x 9' 11") or (3.84m x 3.02m)

Fitted carpet, plain walls, plain ceiling, UPVC patio doors leading to communal courtyard, fitted wardrobe, wall mounted electric heater