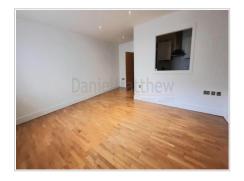

### Accommodation

Open Plan Living Room (17' 06" Max x 19' 09" Max) or (5.33m Max x 6.02m Max)

Enter through door into living area, wood flooring, plain walls, plain ceiling, UPVC double glazed window to front aspect, wall mounted heating unit, door leading to :-