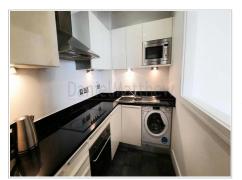

Kitchen (9' 11" Max x 6' 0" Max) or (3.02m Max x 1.83m Max)

Tiled flooring, plain walls, plain ceiling,UPVC double glazed window to rear aspect,a range of base and eye level units with high gloss doors and complimentary work surfaces, fitted oven and ceramic hob, integrated fridge/freezer,dishwasher and washing machine