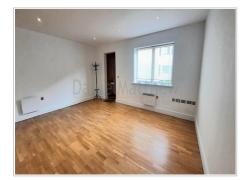

### Accommodation

Open Plan Living Room (17' 06" Max x 19' 09" Max) or (5.33m Max x 6.02m Max)

Enter through door into living area, wood flooring, plain walls, plain ceiling, UPVC double glazed window to front aspect, wall mounted heating unit, door leading to :-