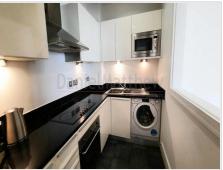

Kitchen (9' 11" Max x 6' 0" Max) or (3.02m Max x 1.83m Max)

Tiled flooring, plain walls, plain ceiling,UPVC double glazed window to rear aspect,a range of base and eye level units with high gloss doors and complimentary work surfaces, fitted oven and ceramic hob, integrated fridge/freezer,dishwasher and washing machine