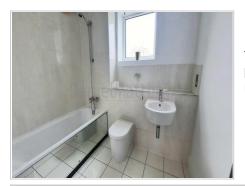

Bathroom (7' 10" x 6' 7") or (2.39m x 2.01m)

Tiled flooring, plain walls, three piece suite comprising concealed back WC, wash hand basin and a panel enclosed bath with shower over, chrome towel radiator, UPVC window to rear aspect