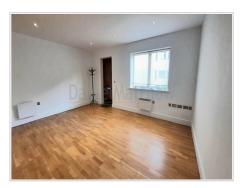

### Accommodation

Open Plan Living Room (17' 06" Max x 19' 09" Max) or (5.33m Max x 6.02m Max)

Enter through door into living area, wood flooring, plain walls, plain ceiling, UPVC double glazed window to front aspect, wall mounted heating unit, door leading to :-