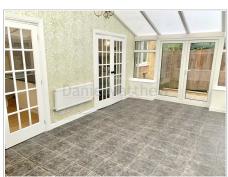

#### Cloakroom/w.c

Lounge (16' 10" x 10' 05" ) or (5.13m x 3.18m)

Dining Room (16' 06" x 8' 0") or (5.03m x 2.44m)

Kitchen / Dining Room (26' 00" x 11' 03" ) or (7.92m x 3.43m)

Conservatory (19' 01" x 10' 07" ) or (5.82m x 3.23m)