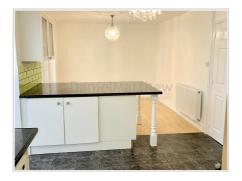

#### **General Description**

Daniel Matthew Estate Agents are pleased to offer to let this immaculate four bedroom detached family home situated in the popular ... estate. Property comprises to the ground floor hallway, cloakroom, lounge, dining room, spacious kitchen/ diner and conservatory. To the first floor main bedroom with en-suite, a further three bedrooms and a family bathroom with Jack and Jill door leading into bedroom three. Further benefits are off road parking to the front, front and rear garden, UPVC double glazing throughout and gas central heating, Viewings are highly recommended, please contact a member of our team on 01446 502806.

#### Cloakroom/w.c

Lounge (16' 10" x 10' 05" ) or (5.13m x 3.18m)

Dining Room (16' 06" x 8' 0") or (5.03m x 2.44m)

Kitchen / Dining Room (26' 00" x 11' 03" ) or (7.92m x 3.43m)

Conservatory (19' 01" x 10' 07" ) or (5.82m x 3.23m)