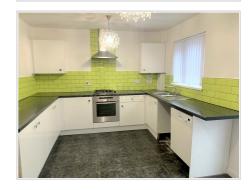

#### Cloakroom/w.c

Lounge (16' 10" x 10' 05" ) or (5.13m x 3.18m)

Dining Room (16' 06" x 8' 0") or (5.03m x 2.44m)

Kitchen / Dining Room (26' 00" x 11' 03" ) or (7.92m x 3.43m)

Conservatory (19' 01" x 10' 07" ) or (5.82m x 3.23m)