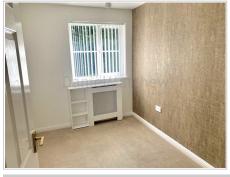

#### Cloakroom/w.c

Lounge (16' 10" x 10' 05" ) or (5.13m x 3.18m)

Dining Room (16' 06" x 8' 0") or (5.03m x 2.44m)

Kitchen / Dining Room (26' 00" x 11' 03" ) or (7.92m x 3.43m)

Conservatory (19' 01" x 10' 07" ) or (5.82m x 3.23m)