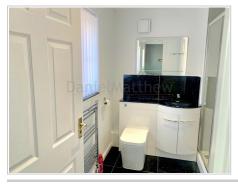

## En Suite (8' 03" x 7' 05" ) or (2.51m x 2.26m)

## Bedroom Three (11' 09" x 8' 10" ) or (3.58m x 2.69m)

Bedroom Four (9' 11" x 6' 09" ) or (3.02m x 2.06m)

Bathroom