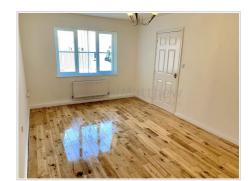

#### Accommodation

**Entrance Hallway** 

#### Cloakroom/w.c

Lounge (16' 10" x 10' 05" ) or (5.13m x 3.18m)

Dining Room (16' 06" x 8' 0") or (5.03m x 2.44m)

Kitchen / Dining Room (26' 00" x 11' 03" ) or (7.92m x 3.43m)

Conservatory (19' 01" x 10' 07" ) or (5.82m x 3.23m)