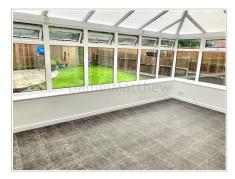

#### Cloakroom/w.c

Lounge (16' 10" x 10' 05" ) or (5.13m x 3.18m)

Dining Room (16' 06" x 8' 0") or (5.03m x 2.44m)

Kitchen / Dining Room (26' 00" x 11' 03" ) or (7.92m x 3.43m)

Conservatory (19' 01" x 10' 07" ) or (5.82m x 3.23m)