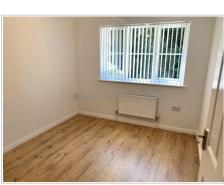

## Bedroom One (17' 07" x 13' 10" ) or (5.36m x 4.22m)

## En Suite (8' 03" x 7' 05" ) or (2.51m x 2.26m)

## Bedroom Two (13' 05" x 9' 11" ) or (4.09m x 3.02m)

## Bedroom Three (11' 09" x 8' 10" ) or (3.58m x 2.69m)

Bedroom Four (9' 11" x 6' 09" ) or (3.02m x 2.06m)

Bathroom