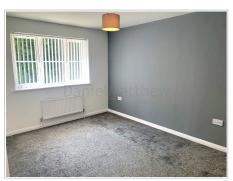

## Bedroom One (17' 07" x 13' 10" ) or (5.36m x 4.22m)

## Bedroom Two (13' 05" x 9' 11" ) or (4.09m x 3.02m)

## Bedroom Three (11' 09" x 8' 10" ) or (3.58m x 2.69m)

Bedroom Four (9' 11" x 6' 09" ) or (3.02m x 2.06m)

Bathroom