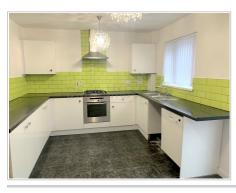

#### Cloakroom/w.c

Lounge (16' 10" x 10' 05" ) or (5.13m x 3.18m)

Dining Room (16' 06" x 8' 0") or (5.03m x 2.44m)

Kitchen / Dining Room (26' 00" x 11' 03" ) or (7.92m x 3.43m)

Conservatory (19' 01" x 10' 07" ) or (5.82m x 3.23m)